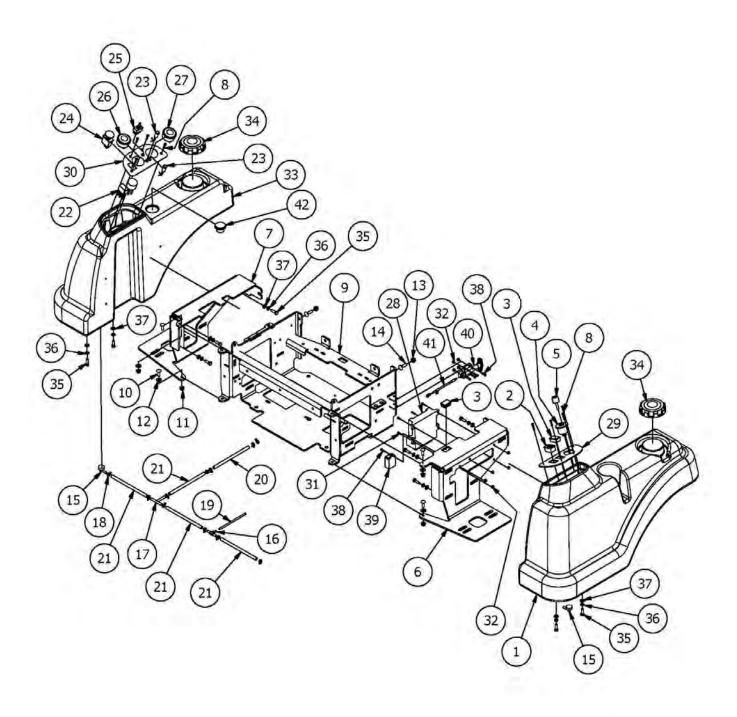

| ITEM | QTY | PART NUMBER | DESCRIPTION                                  |
|------|-----|-------------|----------------------------------------------|
| 1    | 1   | 067-3000-00 | Left Fuel Tank with Fender                   |
| 2    | 1   | 083-4014-00 | Hour Meter                                   |
| 3    | 2   | 018-1040-00 | Light Plug                                   |
| 4    | 1   | 077-8076-00 | Ignition Switch                              |
| 5    | 1   | 042-9000-00 | Ignition Key                                 |
| 6    | 1   | 031-2010-00 | Tank Supports-Left                           |
| 7    | 1   | 031-2011-00 | Tank Supports Eart                           |
| 8    | 8   | 018-2015-00 | 10-32 x 1 Button Head Bolt                   |
| 9    | 1   | 080-6010-00 | Diesel Seat Frame                            |
| 10   | 4   | 018-8065-00 | 5/16" x 1" Carriage Bolt                     |
| 11   | 4   | 013-9002-00 | 5/16" Flange Nut                             |
| 12   | 4   | 019-6042-00 | .360 ID Plastic Washer                       |
| 13   | 2   | 013-5202-00 |                                              |
|      | 2   | 013-5202-00 | 3/8" Nylock Flange Nut                       |
| 14   | 2   |             | 3/8" x 1 1/4" Carriage Bolt                  |
| 15   |     | 067-6055-00 | Fuel Tank Hose Nipple w/ Filter              |
| 16   | 1   | 073-2000-00 | Brass fuel line T                            |
| 17   | 1   | 073-8068-00 | fuel line T                                  |
| 18   | 11  | 072-8069-00 | 1/4 Fuel Hose Clamp                          |
| 19   | 1   | 051-8068-00 | 3/16 Fuel Line                               |
| 20   | 1   | 051-8075-00 | 5/16" fuel line hose                         |
| 21   | 4   | 051-8067-00 | 1/4" Fuel Line Hose                          |
| 22   | 1   | 086-0247-00 | Wiring Harness                               |
| 23   | 2   | 089-1000-00 | Oil Light                                    |
| 24   | 1   | 056-8058-00 | PTO Engager                                  |
| 25   | 1   | 078-8077-00 | Deck Lift Joystick                           |
| 26   | 1   | 086-7001-00 | 2" Water Temperature Gauge                   |
| 27   | 1   | 086-7000-00 | 2" Oil Pressure Gauge                        |
| 28   | 1   | 015-4010-00 | ECM for 1100cc Diesel                        |
| 29   | 1   | 079-3402-00 | Control Panel (Left)                         |
| 30   | 1   | 079-3406-00 | 1100cc Diesel Control Panel                  |
| 31   | 4   | 018-5200-00 | 10-24 X 5/8 BS Button Head Bolt              |
| 32   | 9   | 013-5019-00 | 10-24 Nylon Insert Locknut Zinc Orange Nylon |
| 33   | 1   | 067-3001-00 | Right Fuel Tank with Fender                  |
| 34   | 2   | 066-8090-00 | Diesel Fuel Cap - 3.5" Neck                  |
| 35   | 10  | 018-2007-00 | 5/16" x 1" Bolt                              |
| 36   | 10  | 019-8051-00 | 5/16" Lock Washer                            |
| 37   | 10  | 019-8044-00 | 5/16" Flat Washer                            |
| 38   | 5   | 018-8058-00 | 10-24 x 1 BS C/S 18-8 SS                     |
| 39   | 1   | 015-0015-00 | Auto Shut Down for Cat Diesels               |
| 40   | 1   | 039-2016-00 | 2016 T Handle Release                        |
| 41   | 1   | 064-0002-00 | 2015 Seat Latch Cable                        |
| 42   | 1   | 067-4025-00 | Fuel Gauge and Grommet                       |