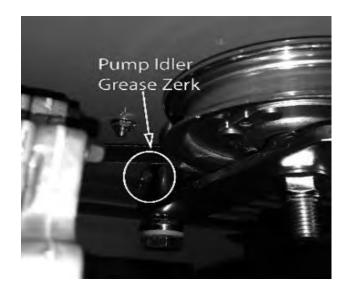

The pump belt tensioner is located under the engine and has a grease fitting at its pivot point. Grease at every engine oil change.

The deck belt tensioner is located at the rear of the deck and has a grease fitting on its pivot point. Grease at every engine oil change.