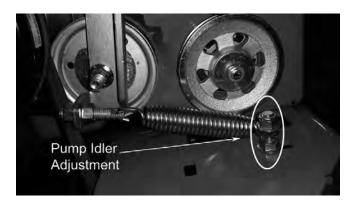

### **SECTION 2: DRIVE BELT**

Shown on the right is the tensioner for your pump belt. Adjusting this will either increase or decrease tension on the belt. Use a ¾" wrench to loosen the jam nuts and either tighten for more belt tension or loosen for less belt tension.

The belt tension should be set to 70-75 lbs.

Use a belt tension gauge to ensure the proper tension. Your dealer or service center will have a belt tension gauge or you can buy one (Part Number 041-9999-00).