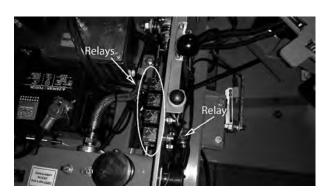

Always check the condition of the wiring harness ground cable. Ensure that the ground is connected, clean, and tight. On most models, the ground wire is connected to the negative side of the battery.

Check the condition and connection of the relays. Two relays are located behind the left swing away tank and the other 5 are located behind the right swing away tank. Ensure that they are clean and connected. Make sure that wire terminal ends have not been pushed out of the relay block.