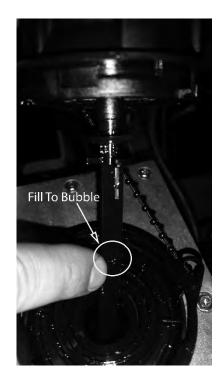

## THE FOLLOWING MAINTENACE IS TO BE PERFORMED ON A LEVEL SURFACE.

Changing your hydraulic oil and filters

- Place an oil drain pan under the engine plate and place the hydraulic return lines that goes into the hydraulic reservoir tank into the oil pan. Remove the caps from the hydraulic reservoir tank.
- 2) Start the engine in order to cycle out the old hydraulic oil.
- 3) When you see air bubbles in the hydraulic lines immediately shut off the mower. Keep in mind that only 75-80% of the hydraulic oil can be changed at a time.
- Place rags under the hydraulic filters. Turn the hydraulic filters counter clockwise to remove.
- 5) Fill the new hydraulic oil filters with 20W-50 motor oil. Only use Bad Boy replacement filters.
- 6) Place the hydraulic return lines back onto the hydraulic reservoir tank. Fill the hydraulic reservoir tank until the oil level reaches the bubble on the dipstick. Be careful not to overfill the hydraulic reservoir tank.
- 7) Proceed to the purge procedure below.