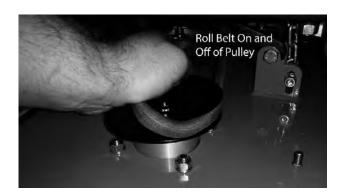

#### Deckbelt removal

- 1) Remove ignition key.
- 2) Raise the deck to its highest position.
- 3) Remove the right pulley cover.
- 4) While lifting up on the belt (as shown in the photograph), rotate the pulley until the belt is free of the pulley. Exercise caution while performing this step as fingers can easily become caught between the belt and pulley.