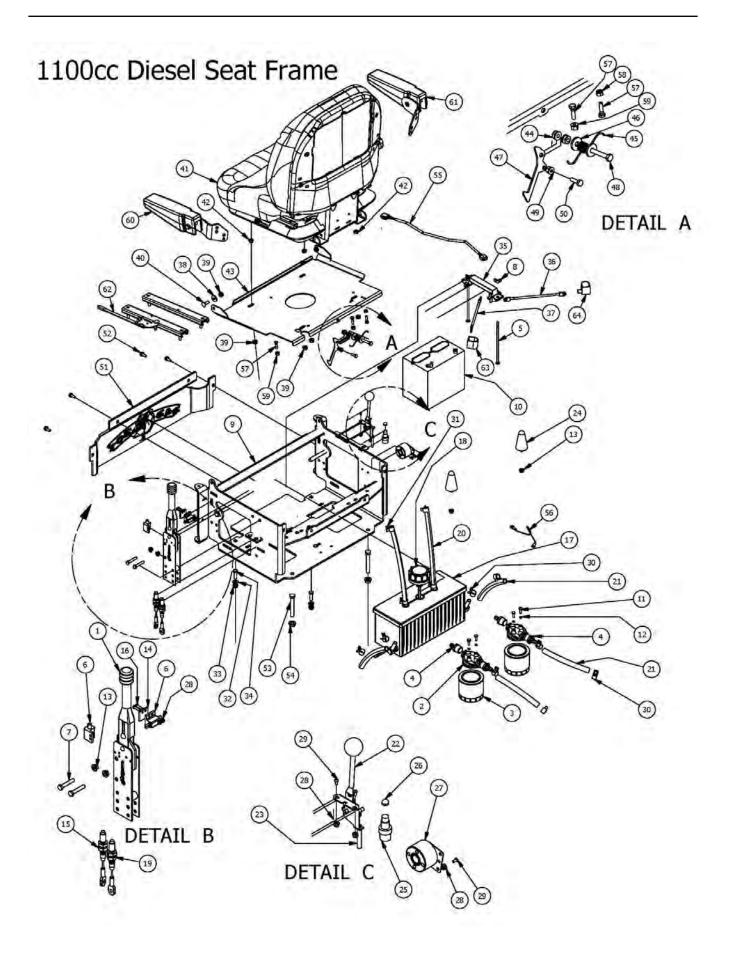

| TEM | QTY     | PART NUMBER | DESCRIPTION                           |
|-----|---------|-------------|---------------------------------------|
| 1   | 1       | 069-8054-00 | Hand Brake Assembly                   |
| 2   | 2       | 062-8013-00 | Filter Head                           |
| 3   | 2       | 063-8014-00 | Hydraulic filter                      |
| 4   | 4       | 024-5050-00 | Filter Head Fitting                   |
| 5   | 2       | 018-8051-00 | 1/4-20 X 9 Carriage Bolt              |
| 6   | 3       | 077-8073-00 | Switch                                |
| 7   | 2       | 018-8059-00 | 5/16" x 1 3/4" Hex Bolt               |
| 8   | 2       | 013-8051-00 | 1/4" Wing Nut                         |
| 9   | 1       | 080-7000-00 | 2007 Diesel Seat Frame                |
| 10  | 1       | 068-8050-00 | Battery - Diesel Models - I51         |
| 11  | 4       | 018-8052-00 | 1/4" x 3/4" Hex Bolt                  |
| 12  | 5.      | 019-4008-00 | 1/4" Lock Washer                      |
| 13  | 4       | 013-9002-00 | 5/16" Flange Nut w/Serrations         |
| 14  | 2       | 025-6041-00 | Switch Block Plastic                  |
|     |         |             |                                       |
| 15  | 1       | 064-8055-00 | Short Brake Cable                     |
| 15  | 4       | 018-8056-00 | 1024 x 1" Allenhead Bolt              |
| 17  | 1       | 067-2010-00 | Aluminum Hydraulic Tank               |
| 18  | 1       | 066-8050-00 | Hydraulic Tank Cap                    |
| 19  | 1       | 064-8056-00 | Long Brake Cable                      |
| 20  | 2       | 051-8063-00 | 3/8" x 32" Clear Hose                 |
| 21  | 4       | 051-8064-00 | 1/2" x 9 1/4" Braided Hose            |
| 22  | 1       | 055-8018-00 | Throttle - Diesel                     |
| 23  | 1       | 055-8018-75 | Diesel Throttle Cable Only            |
| 24  | 2       | 034-1000-00 | Spring Cushion                        |
| 25  | 1       | 077-6000-00 | Momentary Start Switch                |
| 26  | 1       | 014-6000-00 | Start Switch Boot - Diesel            |
| 27  | 1       | 021-8059-00 | Heat Warning Piezo Buzzer             |
| 28  | 7       | 013-5019-00 | #10 Nylock Nut                        |
| 29  | 3       | 018-5200-00 | 1024 X 5/8" Buttonhead Bolt           |
| 30  | 8       | 072-8066-00 | 1/2 Hose Clamp                        |
| 31  | 4       | 072-8065-00 | 3/8 hose clamp                        |
| 32  | 2       | 019-5029-00 | 3/8" Flat Washer                      |
| 33  | 2       | 013-5201-00 | 3/8" Flange Nut                       |
| 34  | 2       | 018-5040-00 | 3/8" x 1 1/4" Hex Bolt                |
| 35  | 1       | 043-8929-00 | Battery Hold Down                     |
| 36  | 1       | 064-4001-00 | Black Battery Cable - Diesel          |
| 37  | 1       | 064-4000-00 | Red Battery Cable - Diesel            |
| 38  | 2       | 019-6042-00 | .360 ID Plastic Washer                |
| 39  | 6       | 013-8049-00 | 5/16-18 Nylon Flange Nut              |
| 40  |         |             |                                       |
|     | 2       | 018-8065-00 | 5/16" x 1" Carriage Bolt              |
| 41  | 1       | 071-4055-00 | Grammer Suspension Seat w/ Seat Belt. |
| 42  | 4       | 013-9002-00 | 5/16" Flange Nut                      |
| 43  | 1       | 026-2006-00 | Seat Plate                            |
| 44  | 2       | 013-8049-00 | 5/16-18 Nylon Flange Nut              |
| 45  | 1       | 034-1075-00 | Torsion Spring for Seat latch         |
| 46  | 2       | 019-6042-00 | .360 ID Plastic Washer                |
| 47  | 1       | 031-0200-00 | Seat Latch Lever                      |
| 48  | 1       | 018-0012-00 | 5/16-18 X 2 Hex C/S (GR.5) ZC         |
| 49  | 1       | 013-2050-00 | 1/4-20 Nylon Insert flange Nut        |
| 50  | -1      | 018-4702-00 | 1/4-20 x 1-1/4 GR 5 Hex Bolt          |
| 51  | 1-1-    | 014-2009-00 | Cooler Cover                          |
| 52  | 4       | 030-7042-00 | 5/16 x 3/4 washer head type F screw   |
| 53  | 2       | 018-2018-00 | 1/2 x 3 1/2 Flange Bolt Grade 8       |
| 54  | 2       | 013-5300-00 | 1/2" Flange Nut                       |
| 55  | 1       | 036-5300-00 | Seat Switch Adapter                   |
| 56  | 1       | 064-8081-00 | Scat Cable                            |
| 57  | 3       | 018-4007-00 | 1/4-20 x 1 GR 5 hex bolt zinc         |
| 58  | 1       | 013-8073-00 | 1/4 Nylock Nut                        |
|     | _       |             |                                       |
| 59  | 2       | 013-2050-00 | 1/4-20 Nylon Insert flange Nut        |
| 60  | 1       | 071-4051-00 | Left Armrest Kit for Grammer Seat     |
| 61  | 1 - 1 - | 071-4052-00 | Right Armrest Kit for Grammer Seat    |
| 62  | 1       | 071-4054-00 | Rails for Grammer Seat (Pair)         |
| 63  | 1       | 103-5300-00 | Red Boot                              |