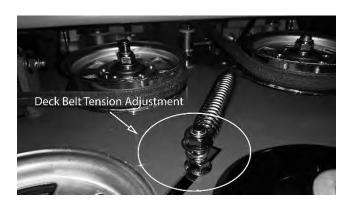

The deck spring tension is critical. If the tension is too high, premature failure of the deck belt and blade spindles can occur. If the tension is too low, the belt can 'jump off' or slip on the pulleys. This results in reduced cut quality and early belt failure.

Spring tension adjustments can be made by sliding the bolt shown above forward or backward in the slot of the deck. Belt tension should be 50-55 lbs. with the deck at its lowest setting.

Use a belt tension gauge to ensure the proper tension. Your dealer or service center will have a belt tension gauge or you can buy one (Part Number 041-9999-00).