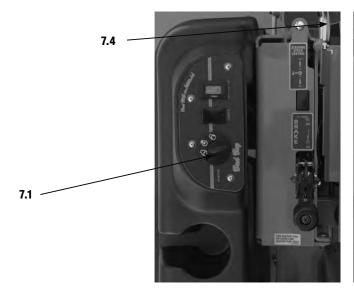

### **SECTION 7: CONTROLS**

- 7.1 **Ignition Switch**—Bad Boy mowers have a three position ignition switch: off, run, and start. With key inserted, rotate it clockwise to START position and release key when engine starts. Switch will automatically return to he RUN position.
- 7.2 **Throttle Control**—A cable is connected to the engine throttle for controlling engine speed. Move lever forward to increase engine rpm, move lever backward to decrease engine rpm.
- 7.3 **Pre-Heat Button**—Before starting engine push to pre-heat for easier starting.
- 7.4 **Control Levers**—These levers control the mower's speed, direction, and neutral lock. These levers are used to steer, accelerate, decelerate and change direction. (Drive Arms)
- 7.5 **Blade Engage Switch**—This switch engages the blades. Pull the switch up to engage the blades and push the switch down to disengage the blades.
- 7.6 **Deck Lift Control**—The deck lift switch is used to raise and lower the deck. Pull the switch backwards to raise the deck and push the switch forward to lower the deck.

### **SECTION 9: INSTRUMENTATION**

- 9.1 **Electronic Hour Meter**—Registers Hour increments up to 9,999.9 total hours. This meter records the cumulative time the engine is running.
- 9 .2 **Oil Light**—Alerts the operator that there is a low oil pressure situation inside the engine.
- 9.3 **Check Engine Light**—Alerts the operator that the ECM has detected an issue with the engine.