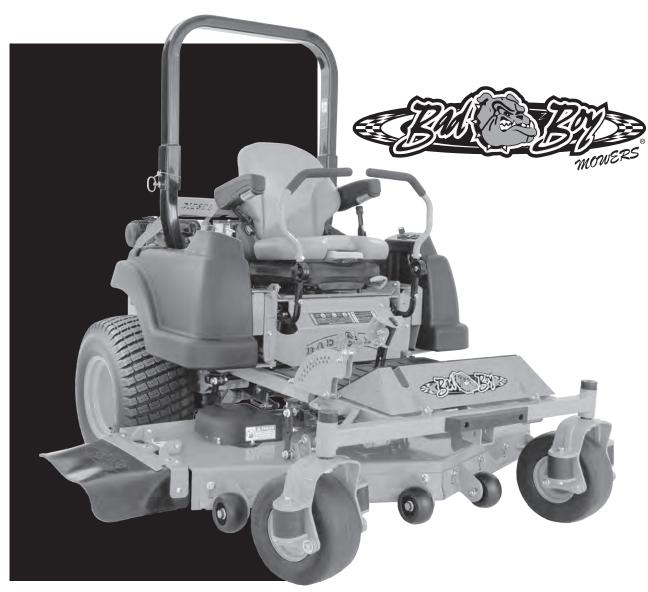

### **SECTION 7: CONTROLS**

- 7.1 **Ignition Switch**—Bad Boy mowers have a three position ignition switch: off, run, and start. With key inserted, rotate it clockwise to START position and release key when engine starts. Switch will automatically return to he RUN position.
- 7.2 **Throttle Control**—A cable is connected to the engine throttle for controlling engine speed. Move lever forward to increase engine rpm, move lever backward to decrease engine rpm.
- 7.3 **Pre-Heat Button**—Before starting engine push to pre-heat for easier starting.
- 7.4 **Control Levers**—These levers control the mower's speed, direction, and neutral lock. These levers are used to steer, accelerate, decelerate and change direction. (Drive Arms)
- 7.5 **Blade Engage Switch**—This switch engages the blades. Pull the switch up to engage the blades and push the switch down to disengage the blades.
- 7.6 **Deck Lift Control**—The deck lift switch is used to raise and lower the deck. Pull the switch backwards to raise the deck and push the switch forward to lower the deck.