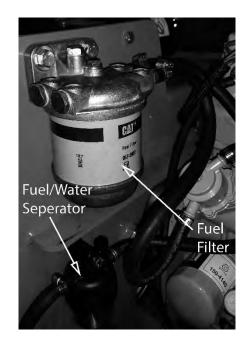

When servicing the fuel system on the CAT Diesel, it is necessary to purge the air from the system by loosening the 9/16" bolt on top of the fuel filter and pumping the fuel bulb (located underneath the radiator) until air bubbles are no longer visible.

#### 3.2 Changing your fuel filter

- 1) Your CAT 1100cc Diesel has two fuel system filters. The first is a filter/water separator.
- Open the drain on the bottom of the filter/water separator. Catch the draining fluid in a suitable container. Dispose of the drained fluid correctly.
- 3) Close drain.
- 4) The second fuel filter is a canister located above the fuel/water separator.
- 5) Close the fuel supply valve.
- 6) Clean the outside of the fuel filter assembly.
- 7) Remove the setscrew.
- 8) Remove the canister. Ensure that any fluid is drained into a suitable container.
- 9) Assemble the following items: seals (8), seal (7), canister (3), and bowl (10). Place washer (5) and seal (6) on setscrew (2).
- 10) Fasten the assembly to the fuel filter base with setscrew (2).
- 11) The fuel system will need to be primed after the new filter is installed. Refer to the Priming section. Make this! What priming do ours have?