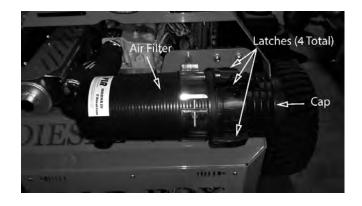

#### 3.3 Changing the air cleaner

- The air filter is located on the back of the mower.
   Unlatch the four latches that hold the cap onto the filter housing.
- Remove the outer air
  element and inspect it. If
  it is dirty it might be
  necessary to use low air
  pressure to clean it out
  (30psi or less). Higher air pressure can
  damage the pleats.
- 3) Clean or replace both the inner and outer air elements.
- Reattach the cap onto the filter housing.