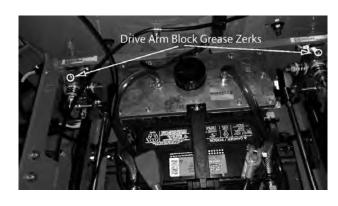

The control arm blocks have grease fittings located on the top of each block. Grease one time a year.

If the T-Handle stops working open the swing away tank and check to see if the collar is still in the bracket. If not place the collar back into the T-Handle.