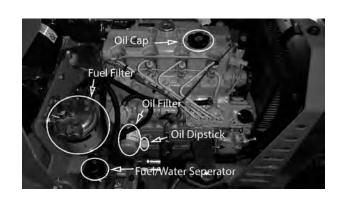

#### **SECTION 3: ENGINE**

On the right is an overview of the CAT 1100cc Diesel Engine. To access the engine remove the knob on top of the engine cover plate. The oil drain plug is located on the bottom of the engine. Bad Boy recommends that the oil and filter be changed at intervals of 250 usage hours or yearly, whichever occurs first. The oil capacity is approximately 4.64 quarts. Cat Diesel Engine Oil 15W-40 is recommended for maximum protection.

- 3.1 Changing your engine oil and oil filter
- After the engine has been run at the normal operating temperature, stop the engine.
- Remove the oil drain plug located underneath the engine. Allow the oil to drain into a drain pan. After the oil has drained, the oil drain plug should be cleaned and installed.
- 3) Remove the oil filter with a chain wrench.
- 4) Check the oil filter for any metal debris that may indicate engine wear.
- 5) Clean the sealing surface of the cylinder block.
- 6) Apply clean engine oil to the new oil filter seals.
- Install the oil filter. Tighten the oil filter until the oil filter seal contacts the cylinder block. Do not overtighten the oil filter.
- 8) Remove the oil filler cap. Fill the crankcase with approximately 5.91 quarts of oil. When refilling be careful not to overfill the crankcase.
- 9) Start the engine and run the engine at "LOW IDLE" for two minutes. Perform this procedure in order to ensure that the lubrication system has oil and that the oil filters are filled. Inspect the oil filter for leaks.

When servicing the fuel system on the CAT Diesel, it is necessary to purge the air from the system by loosening the 9/16" bolt on top of the fuel filter and pumping the fuel bulb (located underneath the radiator) until air bubbles are no longer visible.

#### 3.2 Changing your fuel filter

- 1) Your CAT 1100cc Diesel has two fuel system filters. The first is a filter/water separator.
- Open the drain on the bottom of the filter/water separator. Catch the draining fluid in a suitable container. Dispose of the drained fluid correctly.
- 3) Close drain.
- 4) The second fuel filter is a canister located above the fuel/water separator.
- 5) Close the fuel supply valve.
- 6) Clean the outside of the fuel filter assembly.
- 7) Remove the setscrew.
- 8) Remove the canister. Ensure that any fluid is drained into a suitable container.
- 9) Assemble the following items: seals (8), seal (7), canister (3), and bowl (10). Place washer (5) and seal (6) on setscrew (2).
- 10) Fasten the assembly to the fuel filter base with setscrew (2).
- 11) The fuel system will need to be primed after the new filter is installed. Refer to the Priming section. Make this! What priming do ours have?