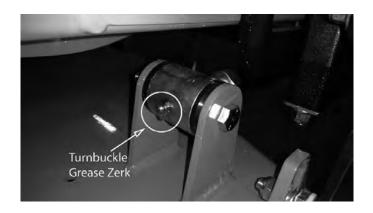

Torque rear wheel lugs to 65-75 ft. lbs. Re-torque at every oil change and check at every mowing.

There are two grease zerks located on each of the two turnbuckles (4 Total). Grease at every oil change.