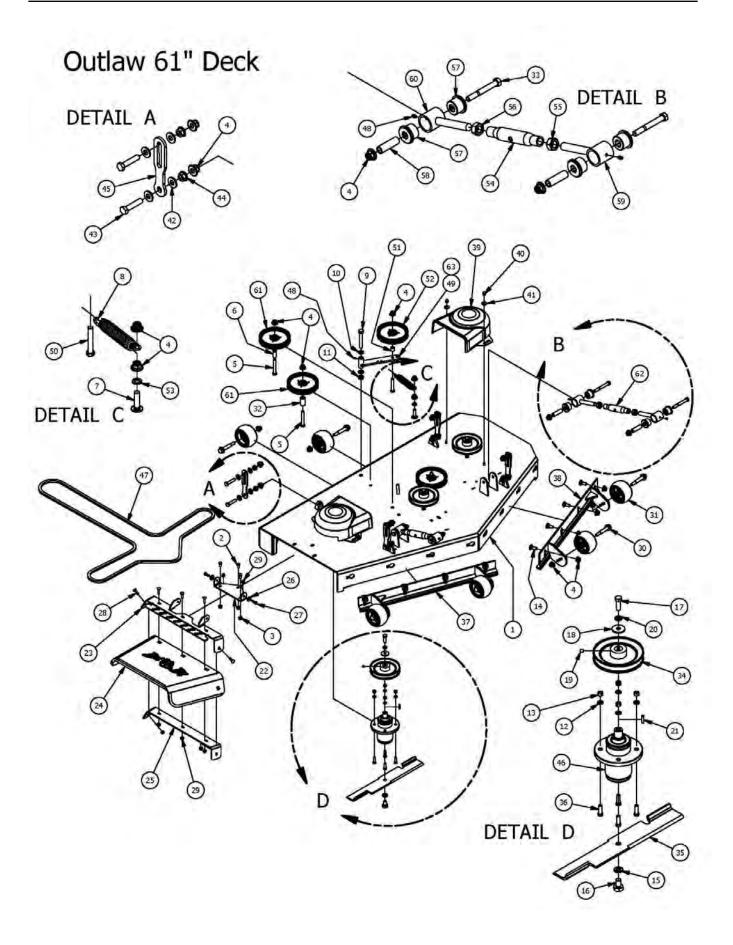

# **PARTS SECTION**

24

25 26

1

022-7010-00

023-7915-98

019-5007-00

1 022-1050-00

1-3/4" Bearing-Large Bore Front Rim

13 x 6.50 - Reliance No-Flat

Suspension Fork Assembly

1/2" Lock Washer

|      | 1   | Parts List  | 1                                      |
|------|-----|-------------|----------------------------------------|
| ITEM | QTY | PART NUMBER | DESCRIPTION                            |
| 1    | 4   | 034-8025-00 | Drive Lever Spring                     |
| 2    | 4   | 032-5055-00 | Bushing for 2012 Drive Arms            |
| 3    | 8   | 019-8027-00 | ,515 ID Nylon Shoulder Washer          |
| 4    | 2   | 024-6034-00 | 1/4" Press in Grease Fitting           |
| 5    | 2   | 013-8050-00 | 1/2-13 Nylon Flange Nut                |
| 6    | 2   | 013-8043-00 | 5/16" Nut                              |
| 7    | 2   | 018-8063-00 | 5/16" x 3/4" Hex Bolt                  |
| 8    | 6   | 013-6051-00 | 3/8" Fine Threaded Jam Nut             |
| 9    | 2   | 019-5037-00 | 3/8" Lock Washer                       |
| 10   | 2   | 069-4010-00 | Black Steering Grip                    |
| 11   | 2   | 045-5000-00 | Black Knob for Adjustable Steering Arn |
| 12   | 1   | 031-9015-70 | Lower Adjuster - Steering Arm- Right   |
| 13   | 2   | 031-9010-00 | Upper Tube-Adjustable Steering         |
| 14   | - 1 | 031-9016-70 | Upper Adjust Steering Arm- Right       |
| 15   | 8   | 018-2020-00 | 5/16-18 1/2 HWH Bolt-Steering          |
| 16   | 1   | 031-9025-70 | Steering Arm Elbow - Right             |
| 17   | 4   | 013-9002-00 | 5/16" Flange Nut                       |
| 18   | 4   | 018-2050-00 | 10mm Damper Ball Stud-Steering         |
| 19   | 2   | 013-0085-00 | 1/2-13 Hex Flange Nut ZC               |
| 20   | 2   | 087-8080-00 | Steering Damper                        |
| 21   | 1   | 031-9017-70 | Upper adjuster-Steering Arm- Left      |
| 22   | 1   | 031-9014-70 | Lower Adjuster - Steering Arm- Left    |
| 23   | 2   | 018-5043-00 | 3/8" x 1 1/4" Carriage Bolt            |
| 24   | - 1 | 031-9020-70 | Steering Arm Elbow - Left              |
| 25   | 2   | 035-6060-00 | 1100cc Diesel Push Rod                 |
| 26   | 2   | 099-2009-00 | Quick Release Ball Joint               |
| 27   | 2   | 099-6046-00 | 3/8-24 Ball Joint                      |
| 28   | 1   | 027-8819-00 | Drive Arm Lever Housing (Left)         |
| 29   | 1   | 027-8820-00 | Drive Arm Lever Housing Right          |
| 30   | 2   | 018-4011-00 | 3/8-24 Nylon Insert jam locknut        |
| 31   | 2   | 032-1010-00 | Drive Arm Block Insert-short           |
| 32   | 2   | 032-1020-00 | Drive Arm Block Insert-long            |
| 33   | 2   | 019-6017-00 | .630 ID Plastic Washer                 |
| 34   | 4   | 019-7000-00 | .505x1x .125 Oil Impregnated washer    |

| ITEM | QTY | PART NUMBER | DESCRIPTION                                  |
|------|-----|-------------|----------------------------------------------|
| 1    | 1   | 067-3000-00 | Left Fuel Tank with Fender                   |
| 2    | 1   | 083-4014-00 | Hour Meter                                   |
| 3    | 2   | 018-1040-00 | Light Plug                                   |
| 4    | 1   | 077-8076-00 | Ignition Switch                              |
| 5    | 1   | 042-9000-00 | Ignition Key                                 |
| 6    | 1   | 031-2010-00 | Tank Supports-Left                           |
| 7    | 1   | 031-2011-00 | Tank Supports Eart                           |
| 8    | 8   | 018-2015-00 | 10-32 x 1 Button Head Bolt                   |
| 9    | 1   | 080-6010-00 | Diesel Seat Frame                            |
| 10   | 4   | 018-8065-00 | 5/16" x 1" Carriage Bolt                     |
| 11   | 4   | 013-9002-00 | 5/16" Flange Nut                             |
| 12   | 4   | 019-6042-00 | .360 ID Plastic Washer                       |
| 13   | 2   | 013-5202-00 |                                              |
|      | 2   | 013-5202-00 | 3/8" Nylock Flange Nut                       |
| 14   | 2   |             | 3/8" x 1 1/4" Carriage Bolt                  |
| 15   |     | 067-6055-00 | Fuel Tank Hose Nipple w/ Filter              |
| 16   | 1   | 073-2000-00 | Brass fuel line T                            |
| 17   | 1   | 073-8068-00 | fuel line T                                  |
| 18   | 11  | 072-8069-00 | 1/4 Fuel Hose Clamp                          |
| 19   | 1   | 051-8068-00 | 3/16 Fuel Line                               |
| 20   | 1   | 051-8075-00 | 5/16" fuel line hose                         |
| 21   | 4   | 051-8067-00 | 1/4" Fuel Line Hose                          |
| 22   | 1   | 086-0247-00 | Wiring Harness                               |
| 23   | 2   | 089-1000-00 | Oil Light                                    |
| 24   | 1   | 056-8058-00 | PTO Engager                                  |
| 25   | 1   | 078-8077-00 | Deck Lift Joystick                           |
| 26   | 1   | 086-7001-00 | 2" Water Temperature Gauge                   |
| 27   | 1   | 086-7000-00 | 2" Oil Pressure Gauge                        |
| 28   | 1   | 015-4010-00 | ECM for 1100cc Diesel                        |
| 29   | 1   | 079-3402-00 | Control Panel (Left)                         |
| 30   | 1   | 079-3406-00 | 1100cc Diesel Control Panel                  |
| 31   | 4   | 018-5200-00 | 10-24 X 5/8 BS Button Head Bolt              |
| 32   | 9   | 013-5019-00 | 10-24 Nylon Insert Locknut Zinc Orange Nylon |
| 33   | 1   | 067-3001-00 | Right Fuel Tank with Fender                  |
| 34   | 2   | 066-8090-00 | Diesel Fuel Cap - 3.5" Neck                  |
| 35   | 10  | 018-2007-00 | 5/16" x 1" Bolt                              |
| 36   | 10  | 019-8051-00 | 5/16" Lock Washer                            |
| 37   | 10  | 019-8044-00 | 5/16" Flat Washer                            |
| 38   | 5   | 018-8058-00 | 10-24 x 1 BS C/S 18-8 SS                     |
| 39   | 1   | 015-0015-00 | Auto Shut Down for Cat Diesels               |
| 40   | 1   | 039-2016-00 | 2016 T Handle Release                        |
| 41   | 1   | 064-0002-00 | 2015 Seat Latch Cable                        |
| 42   | 1   | 067-4025-00 | Fuel Gauge and Grommet                       |

| ITEM | QTY | PART NUMBER | DESCRIPTION                              |
|------|-----|-------------|------------------------------------------|
| 1    | 1   | 070-5580-00 | Outlaw Diesel Frame 2012                 |
| 2    | 1   | 018-8064-00 | 1/4" x 5/8" BS C/S 18-8 SS               |
| 3    | 1   | 064-2006-00 | Floor board Cable W/ Swivel Ends         |
| 4    | 3   | 013-8049-00 | 5/16" Nylock Flange Nut Zinc             |
| 5    | 2   | 018-8065-00 | 5/16" x 1" Carriage Bolt                 |
| 6    | 2   | 019-6042-00 | .360 ID Plastic Washer                   |
| 7    | 8   | 030-3050-00 | #10 x 1/2" Self Tapping Screw            |
| 8    | 8   | 029-4010-00 | Button Bumper                            |
| 9    | 1   | 028-6030-00 | 2015 Outlaw Act Bar Assembly (Front)     |
| 10   | 4   | 028-6040-00 | 2015 Outlaw Act Bar Assembly (Rear)      |
| 11   | 11  | 013-8050-00 | 1/2-13 Nylon Flange Nut                  |
| 12   | 2   | 032-3000-00 | Bushing- SF-1620-4                       |
| 13   | 2   | 018-0008-00 | 1/2 x 1-1/2 Carriage Bolt                |
| 14   | 4   | 017-9000-00 | Two Piece Pillow Block (Male)            |
| 15   | 4   | 017-9050-00 | Two Piece Pillow Block (Female)          |
| 16   | 4   | 017-9025-00 | Two Piece Pillow Block Strap             |
| 17   | 8   | 018-5019-00 | 1/2" x 4" Bolt (Grade 8)                 |
| 18   | 3   | 025-5203-00 | Spacer 3/4 OD x 1/2 ID x 3\4 Length      |
| 19   | 4   | 018-0009-00 | 3/8 x 1 3/4 Carriage Bolt                |
| 20   | 1   | 040-4000-00 | Deck height lever pin                    |
| 21   | 4   | 013-5202-00 | 3/6" Nylock Flange Nut                   |
| 22   | 1   | 031-0100-00 | Outlaw Deck Lever Lock                   |
| 23   | 1   | 026-2100-00 | Outlaw Height Indicator Plate (Outer)    |
| 24   | 5   | 019-2003-00 | .390 x .750 x .062 Nylon Washer          |
| 25   | 1   | 026-0013-00 | Outlaw Deck Lift Pedal                   |
| 26   | 1   | 040-5000-00 | Pull Pin                                 |
| 27   | 1   | 030-0010-00 | 5/16-18 x1 Thumb Screw Zinc              |
| 28   | 3   | 013-9002-00 | 5/16" Flange Nut                         |
| 29   | 1   | 013-7018-00 | 1/2" Hex Nut                             |
| 30   | 1   | 087-6100-00 | 250lb Gas Spring                         |
| 31   | 2   | 018-2050-00 | 10mm Damper Ball Stud-Steering           |
| 32   | 1   | 028-6055-00 | Outlaw Linkage Bar Susp Frame            |
| 33   | 1   | 035-7033-00 | Actuator                                 |
| 34   | 1   | 018-0022-00 | 1/2-13x2 Grade 8 Hex Bolt                |
| 35   | 1   | 019-5702-00 | 1/2" Washer (Grade 8)                    |
| 36   | 1   | 018-4010-00 | 1/2" Nylcock Nut (1/2 Jam)               |
| 37   | 1   | 018-7016-00 | 1/2" x 3" Hex Bolt                       |
| 38   | 1   | 025-7036-00 | 1/2 x 1/2 Spacer                         |
| 39   | 2   | 019-8054-00 | .505 Nylon Spacer                        |
| 40   | 2   | 018-8052-00 | 1/4" x 3/4" Hex Bolt                     |
| 41   | 2   | 013-9001-00 | 1/4-20 Hex Flange Nuts Zinc w/Serrations |
| 42   | 1   | 089-0003-00 | 2014 & Newer Diesel 2x3 Folding ROP5     |
| 43   | 4   | 018-7050-00 | 1/2" x 4 1/2" Bolt                       |
| 44   | 4   | 013-0005-00 | 1/2" Center Lock Nut                     |
| 45   | 1   | 015-4000-00 | Electric Fuel Pump                       |
| 46   | 2   | 029-7037-00 | 14" Rubber Bumper                        |
| 47   | 4   | 019-7040-00 | 1/4" Flat Washer                         |
| 48   | 4   | 030-7039-00 | 1/4" x 1 1/2" Self Tapping Screw         |
| 49   | 1   | 030-7040-00 | 1/4 x 1 Hex Head tek screw               |
| 50   | 1   | 079-3130-00 | 2016 Outlaw Floor Panel                  |
| 51   | 1   | 081-2050-00 | 2016 Outlaw Floor Mat                    |
| 52   | 3   | 024-6034-00 | 1/4" Press in Grease Fitting             |
| 53   | 24  | 040-6090-00 | Ratchet Fastener-2016 Floorboard         |

| TEM | QTY     | PART NUMBER | DESCRIPTION                           |
|-----|---------|-------------|---------------------------------------|
| 1   | 1       | 069-8054-00 | Hand Brake Assembly                   |
| 2   | 2       | 062-8013-00 | Filter Head                           |
| 3   | 2       | 063-8014-00 | Hydraulic filter                      |
| 4   | 4       | 024-5050-00 | Filter Head Fitting                   |
| 5   | 2       | 018-8051-00 | 1/4-20 X 9 Carriage Bolt              |
| 6   | 3       | 077-8073-00 | Switch                                |
| 7   | 2       | 018-8059-00 | 5/16" x 1 3/4" Hex Bolt               |
| 8   | 2       | 013-8051-00 | 1/4" Wing Nut                         |
| 9   | 1       | 080-7000-00 | 2007 Diesel Seat Frame                |
| 10  | 1       | 068-8050-00 | Battery - Diesel Models - I51         |
| 11  | 4       | 018-8052-00 | 1/4" x 3/4" Hex Bolt                  |
| 12  | 5.      | 019-4008-00 | 1/4" Lock Washer                      |
| 13  | 4       | 013-9002-00 | 5/16" Flange Nut w/Serrations         |
| 14  | 2       | 025-6041-00 | Switch Block Plastic                  |
|     |         |             |                                       |
| 15  | 1       | 064-8055-00 | Short Brake Cable                     |
| 15  | 4       | 018-8056-00 | 1024 x 1" Allenhead Bolt              |
| 17  | 1       | 067-2010-00 | Aluminum Hydraulic Tank               |
| 18  | 1       | 066-8050-00 | Hydraulic Tank Cap                    |
| 19  | 1       | 064-8056-00 | Long Brake Cable                      |
| 20  | 2       | 051-8063-00 | 3/8" x 32" Clear Hose                 |
| 21  | 4       | 051-8064-00 | 1/2" x 9 1/4" Braided Hose            |
| 22  | 1       | 055-8018-00 | Throttle - Diesel                     |
| 23  | 1       | 055-8018-75 | Diesel Throttle Cable Only            |
| 24  | 2       | 034-1000-00 | Spring Cushion                        |
| 25  | 1       | 077-6000-00 | Momentary Start Switch                |
| 26  | 1       | 014-6000-00 | Start Switch Boot - Diesel            |
| 27  | 1       | 021-8059-00 | Heat Warning Piezo Buzzer             |
| 28  | 7       | 013-5019-00 | #10 Nylock Nut                        |
| 29  | 3       | 018-5200-00 | 1024 X 5/8" Buttonhead Bolt           |
| 30  | 8       | 072-8066-00 | 1/2 Hose Clamp                        |
| 31  | 4       | 072-8065-00 | 3/8 hose clamp                        |
| 32  | 2       | 019-5029-00 | 3/8" Flat Washer                      |
| 33  | 2       | 013-5201-00 | 3/8" Flange Nut                       |
| 34  | 2       | 018-5040-00 | 3/8" x 1 1/4" Hex Bolt                |
| 35  | 1       | 043-8929-00 | Battery Hold Down                     |
| 36  | 1       | 064-4001-00 | Black Battery Cable - Diesel          |
| 37  | 1       | 064-4000-00 | Red Battery Cable - Diesel            |
| 38  | 2       | 019-6042-00 | .360 ID Plastic Washer                |
| 39  | 6       | 013-8049-00 | 5/16-18 Nylon Flange Nut              |
| 40  |         |             |                                       |
|     | 2       | 018-8065-00 | 5/16" x 1" Carriage Bolt              |
| 41  | 1       | 071-4055-00 | Grammer Suspension Seat w/ Seat Belt. |
| 42  | 4       | 013-9002-00 | 5/16" Flange Nut                      |
| 43  | 1       | 026-2006-00 | Seat Plate                            |
| 44  | 2       | 013-8049-00 | 5/16-18 Nylon Flange Nut              |
| 45  | 1       | 034-1075-00 | Torsion Spring for Seat latch         |
| 46  | 2       | 019-6042-00 | .360 ID Plastic Washer                |
| 47  | 1       | 031-0200-00 | Seat Latch Lever                      |
| 48  | 1       | 018-0012-00 | 5/16-18 X 2 Hex C/S (GR.5) ZC         |
| 49  | 1       | 013-2050-00 | 1/4-20 Nylon Insert flange Nut        |
| 50  | -1      | 018-4702-00 | 1/4-20 x 1-1/4 GR 5 Hex Bolt          |
| 51  | 1-1-    | 014-2009-00 | Cooler Cover                          |
| 52  | 4       | 030-7042-00 | 5/16 x 3/4 washer head type F screw   |
| 53  | 2       | 018-2018-00 | 1/2 x 3 1/2 Flange Bolt Grade 8       |
| 54  | 2       | 013-5300-00 | 1/2" Flange Nut                       |
| 55  | 1       | 036-5300-00 | Seat Switch Adapter                   |
| 56  | 1       | 064-8081-00 | Scat Cable                            |
| 57  | 3       | 018-4007-00 | 1/4-20 x 1 GR 5 hex bolt zinc         |
| 58  | 1       | 013-8073-00 | 1/4 Nylock Nut                        |
|     | _       |             |                                       |
| 59  | 2       | 013-2050-00 | 1/4-20 Nylon Insert flange Nut        |
| 60  | 1       | 071-4051-00 | Left Armrest Kit for Grammer Seat     |
| 61  | 1 - 1 - | 071-4052-00 | Right Armrest Kit for Grammer Seat    |
| 62  | 1       | 071-4054-00 | Rails for Grammer Seat (Pair)         |
| 63  | 1       | 103-5300-00 | Red Boot                              |