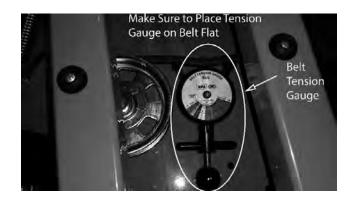

The deck spring tension is critical. If the tension is too high, premature failure of the deck belt and blade spindles can occur. If the tension is too low, the belt can 'jump off' or slip on the pulleys. This results in reduced cut quality and early belt failure.

Spring tension adjustments can be made by sliding the bolt shown above forward or backward in the slot of the deck. Belt tension should be 50-55 lbs. with the deck at its lowest setting.

Use a belt tension gauge to ensure the proper tension. Your dealer or service center will have a belt tension gauge or you can buy one (Part Number 041-9999-00).