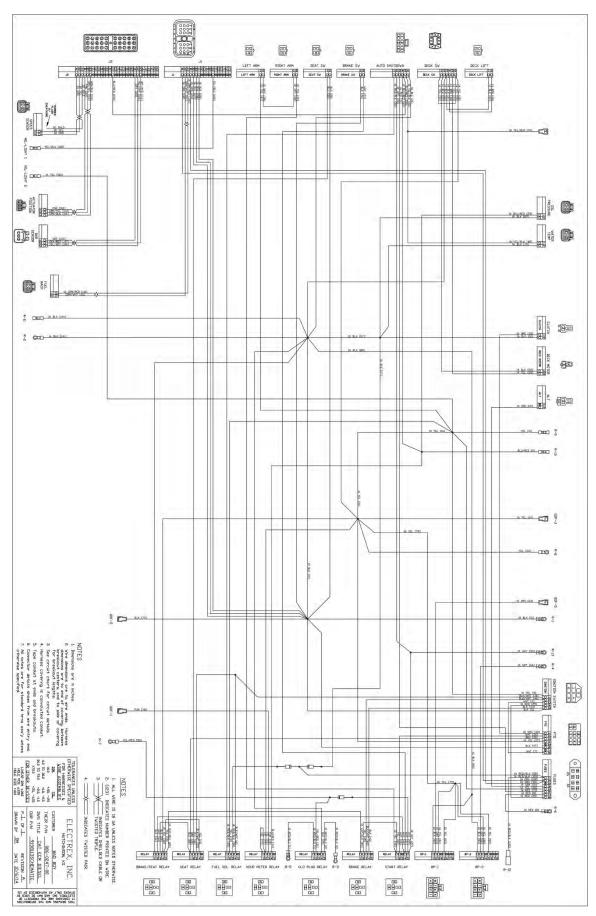

#### **SECTION 4: ELECTRICAL SYSTEM**

The fuses on the 1100cc Diesel are located behind the left swing away tank. The top 40 amp fuse is the main fuse and the two 15 amp fuses are for the linear actuator and for the clutch.

Always check the condition of the wiring harness ground cable. Ensure that the ground is connected, clean, and tight. On most models, the ground wire is connected to the negative side of the battery.

Check the condition and connection of the relays. Two relays are located behind the left swing away tank and the other 5 are located behind the right swing away tank. Ensure that they are clean and connected. Make sure that wire terminal ends have not been pushed out of the relay block.

On most models, the red wire coming out of the engine is the charging wire from the alternator. Check for 13.6—14.2 volts DC at this wire with engine at full throttle.

The linear actuator is the mechanism that raises and lowers the deck. If it ever starts to make noise when raising and lowering the deck you might find it necessary to tighten the nuts and bolts on the front and rear of the actuator. Be careful not to overtighten these as you can damage the actuator. Also if your actuator ever stops working make sure to check the main fuse or the linear actuator fuse