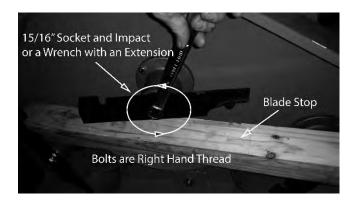

#### Blade Removal:

To change blades, it may be easier to use a piece of wood to keep the blade from turning so that the bolt can be loosened. Use a 15/16" socket and impact Drill, or a wrench and an extension to gain more leverage. You might need to put a 3/4" wrench on top of the pulley bolt to keep the blade from spinning. **Bolts used have right-handed threads.** 