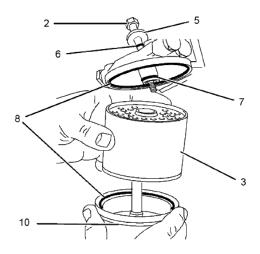

#### 3.2 Changing your fuel filter

- 1) Your CAT 1100cc Diesel has two fuel system filters. The first is a filter/water separator.
- Open the drain on the bottom of the filter/water separator. Catch the draining fluid in a suitable container. Dispose of the drained fluid correctly.
- 3) Close drain.
- 4) The second fuel filter is a canister located above the fuel/water separator.
- 5) Close the fuel supply valve.
- 6) Clean the outside of the fuel filter assembly.
- 7) Remove the setscrew.
- 8) Remove the canister. Ensure that any fluid is drained into a suitable container.
- 9) Assemble the following items: seals (8), seal (7), canister (3), and bowl (10). Place washer (5) and seal (6) on setscrew (2).
- 10) Fasten the assembly to the fuel filter base with setscrew (2).
- 11) The fuel system will need to be primed after the new filter is installed. Refer to the Priming section. Make this! What priming do ours have?