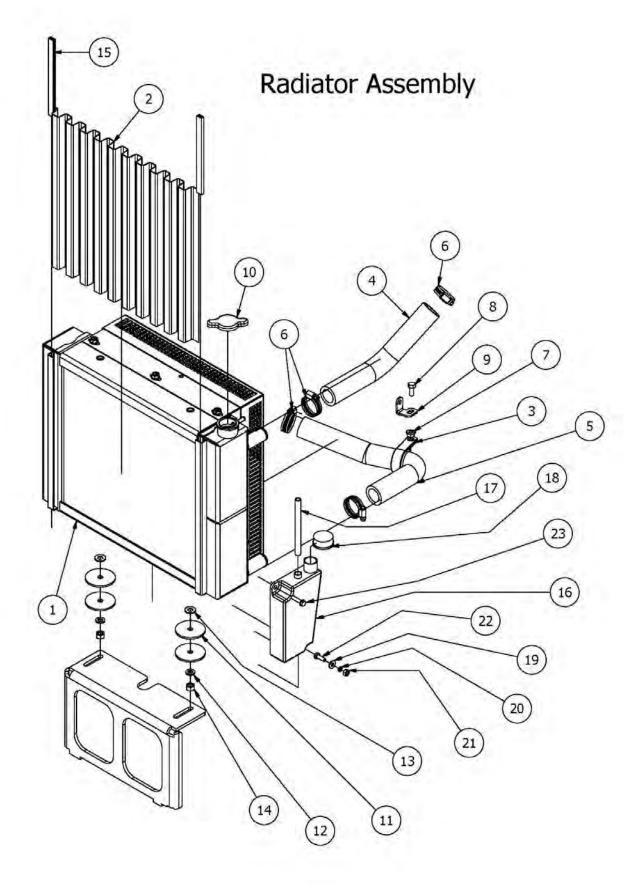

| ITEM | QTY | PART NUMBER | DESCRIPTION                                  |
|------|-----|-------------|----------------------------------------------|
| 1    | 1   | 067-3000-00 | Left Fuel Tank with Fender                   |
| 2    | 1   | 083-4014-00 | Hour Meter                                   |
| 3    | 2   | 018-1040-00 | Light Plug                                   |
| 4    | 1   | 077-8076-00 | Ignition Switch                              |
| 5    | 1   | 042-9000-00 | Ignition Key                                 |
| 6    | 1   | 031-2010-00 | Tank Supports-Left                           |
| 7    | 1   | 031-2011-00 | Tank Supports Eart                           |
| 8    | 8   | 018-2015-00 | 10-32 x 1 Button Head Bolt                   |
| 9    | 1   | 080-6010-00 | Diesel Seat Frame                            |
| 10   | 4   | 018-8065-00 | 5/16" x 1" Carriage Bolt                     |
| 11   | 4   | 013-9002-00 | 5/16" Flange Nut                             |
| 12   | 4   | 019-6042-00 | .360 ID Plastic Washer                       |
| 13   | 2   | 013-5202-00 |                                              |
|      | 2   | 013-5202-00 | 3/8" Nylock Flange Nut                       |
| 14   | 2   |             | 3/8" x 1 1/4" Carriage Bolt                  |
| 15   |     | 067-6055-00 | Fuel Tank Hose Nipple w/ Filter              |
| 16   | 1   | 073-2000-00 | Brass fuel line T                            |
| 17   | 1   | 073-8068-00 | fuel line T                                  |
| 18   | 11  | 072-8069-00 | 1/4 Fuel Hose Clamp                          |
| 19   | 1   | 051-8068-00 | 3/16 Fuel Line                               |
| 20   | 1   | 051-8075-00 | 5/16" fuel line hose                         |
| 21   | 4   | 051-8067-00 | 1/4" Fuel Line Hose                          |
| 22   | 1   | 086-0247-00 | Wiring Harness                               |
| 23   | 2   | 089-1000-00 | Oil Light                                    |
| 24   | 1   | 056-8058-00 | PTO Engager                                  |
| 25   | 1   | 078-8077-00 | Deck Lift Joystick                           |
| 26   | 1   | 086-7001-00 | 2" Water Temperature Gauge                   |
| 27   | 1   | 086-7000-00 | 2" Oil Pressure Gauge                        |
| 28   | 1   | 015-4010-00 | ECM for 1100cc Diesel                        |
| 29   | 1   | 079-3402-00 | Control Panel (Left)                         |
| 30   | 1   | 079-3406-00 | 1100cc Diesel Control Panel                  |
| 31   | 4   | 018-5200-00 | 10-24 X 5/8 BS Button Head Bolt              |
| 32   | 9   | 013-5019-00 | 10-24 Nylon Insert Locknut Zinc Orange Nylon |
| 33   | 1   | 067-3001-00 | Right Fuel Tank with Fender                  |
| 34   | 2   | 066-8090-00 | Diesel Fuel Cap - 3.5" Neck                  |
| 35   | 10  | 018-2007-00 | 5/16" x 1" Bolt                              |
| 36   | 10  | 019-8051-00 | 5/16" Lock Washer                            |
| 37   | 10  | 019-8044-00 | 5/16" Flat Washer                            |
| 38   | 5   | 018-8058-00 | 10-24 x 1 BS C/S 18-8 SS                     |
| 39   | 1   | 015-0015-00 | Auto Shut Down for Cat Diesels               |
| 40   | 1   | 039-2016-00 | 2016 T Handle Release                        |
| 41   | 1   | 064-0002-00 | 2015 Seat Latch Cable                        |
| 42   | 1   | 067-4025-00 | Fuel Gauge and Grommet                       |