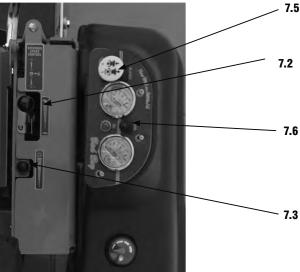

### **MOWING TIPS:**

- Mow header strips at the ends of the lawn and around flower beds first. Make them wide enough that you can turn the mower
  around in the already mown section. Then mow back and forth between these header strips overlapping each lap by about 1/8
  the width of the mower's deck.
- Don't cut your grass too short, particular for cool season grasses. Higher heights usually provide for a deeper root system, looks better, and is less likely to have weeds invading, particularly crabgrass.
- Don't remove any more than one third of the grass leaf at any one cutting. If circumstances arise that a lawn gets too tall and you just have to lop off a bunch to get caught up, bite the bullet and break it down into several mowings to get caught up with 3 or so days between cuttings.
- NEVER SCALP YOUR LAWN. Scalping severely damages the root system to such a degree that it may die.
- · Avoid mowing when the grass is wet or when it's dark
- Avoid throwing grass clippings into the street and driveway where they can be washed into the sewer system. After mowing, clean up driveway and walkways.
- When mowing remove only a third with each cutting (except for the first mowing of the season when it's ok to remove more).
   You can safely leave clippings that will quickly decompose and add nutrients back into the soil. Contrary to popular opinion, grass clippings do not add to thatch buildup. Grass blades are made up of about 75% water.
- Mow your lawn in a different direction with each mowing, especially with lawns of shorter grass types. Altering the direction ensures a more even cut since grass blades will grow more erect and less likely to develop into a set pattern.
- Keep your mower's blade sharp, which means having it sharpened several times during the mowing season. Keep several
  blades around so you'll always have a sharp one on hand. Sharp blades cut the grass cleanly and help mulch clippings into
  small pieces which break down quickly.
- Don't forget to change your mower's oil at least once during the mowing season. For brand new mowers, change the oil after about 5 hours of operation during the initial break-in period.
- At the end of the mowing season use a fuel stabilizer in the remaining diesel.
- In the spring, don't use that old gas unless you properly used a fuel stabilizer, it can cause a number of problems. Better to use fresh gasoline to begin the new mowing season.
- Leaf blade A demonstrates what a leaf blade should look like after mowing with a sharp blade.
- Leaf blade B demonstrates a leaf blade that was injured by a dull mower blade.
- Leaf blade C was cut by the mower but indicates that the mower blade is not sharp enough. The shredded white tissue protruding from the leaf blades C and D is the vascular tissue of the plant.