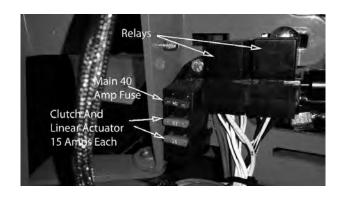

#### **SECTION 4: ELECTRICAL SYSTEM**

The fuses on the 1100cc Diesel are located behind the left swing away tank. The top 40 amp fuse is the main fuse and the two 15 amp fuses are for the linear actuator and for the clutch.

Always check the condition of the wiring harness ground cable. Ensure that the ground is connected, clean, and tight. On most models, the ground wire is connected to the negative side of the battery.

Check the condition and connection of the relays. Two relays are located behind the left swing away tank and the other 5 are located behind the right swing away tank. Ensure that they are clean and connected. Make sure that wire terminal ends have not been pushed out of the relay block.

On most models, the red wire coming out of the engine is the charging wire from the alternator. Check for 13.6—14.2 volts DC at this wire with engine at full throttle.

The linear actuator is the mechanism that raises and lowers the deck. If it ever starts to make noise when raising and lowering the deck you might find it necessary to tighten the nuts and bolts on the front and rear of the actuator. Be careful not to overtighten these as you can damage the actuator. Also if your actuator ever stops working make sure to check the main fuse or the linear actuator fuse