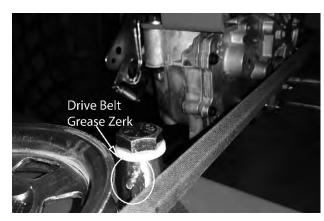

The pump belt tensioner is located under the engine and has a grease fitting at its pivot point. Grease at every engine oil change.

The deck belt tensioner is located at the rear of the deck and has a grease fitting on its pivot point. Grease at every engine oil change.