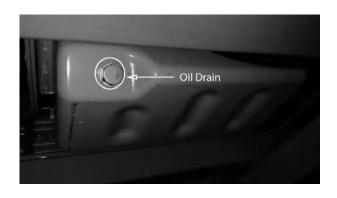

#### **SECTION 3: ENGINE**

On the right is an overview of the CAT 1100cc Diesel Engine. To access the engine remove the knob on top of the engine cover plate. The oil drain plug is located on the bottom of the engine. Bad Boy recommends that the oil and filter be changed at intervals of 250 usage hours or yearly, whichever occurs first. The oil capacity is approximately 4.64 quarts. Cat Diesel Engine Oil 15W-40 is recommended for maximum protection.

- 3.1 Changing your engine oil and oil filter
- After the engine has been run at the normal operating temperature, stop the engine.
- Remove the oil drain plug located underneath the engine. Allow the oil to drain into a drain pan. After the oil has drained, the oil drain plug should be cleaned and installed.
- 3) Remove the oil filter with a chain wrench.
- 4) Check the oil filter for any metal debris that may indicate engine wear.
- 5) Clean the sealing surface of the cylinder block.
- 6) Apply clean engine oil to the new oil filter seals.
- Install the oil filter. Tighten the oil filter until the oil filter seal contacts the cylinder block. Do not overtighten the oil filter.
- 8) Remove the oil filler cap. Fill the crankcase with approximately 5.91 quarts of oil. When refilling be careful not to overfill the crankcase.
- 9) Start the engine and run the engine at "LOW IDLE" for two minutes. Perform this procedure in order to ensure that the lubrication system has oil and that the oil filters are filled. Inspect the oil filter for leaks.