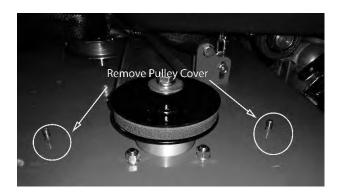

#### Deckbelt removal

- 1) Remove ignition key.
- 2) Raise the deck to its highest position.
- 3) Remove the right pulley cover.
- 4) While lifting up on the belt (as shown in the photograph), rotate the pulley until the belt is free of the pulley. Exercise caution while performing this step as fingers can easily become caught between the belt and pulley.