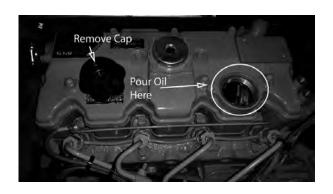

#### **SECTION 3: ENGINE**

On the right is an overview of the CAT 1100cc Diesel Engine. To access the engine remove the knob on top of the engine cover plate. The oil drain plug is located on the bottom of the engine. Bad Boy recommends that the oil and filter be changed at intervals of 250 usage hours or yearly, whichever occurs first. The oil capacity is approximately 4.64 quarts. Cat Diesel Engine Oil 15W-40 is recommended for maximum protection.

- 3.1 Changing your engine oil and oil filter
- After the engine has been run at the normal operating temperature, stop the engine.
- Remove the oil drain plug located underneath the engine. Allow the oil to drain into a drain pan. After the oil has drained, the oil drain plug should be cleaned and installed.
- 3) Remove the oil filter with a chain wrench.
- 4) Check the oil filter for any metal debris that may indicate engine wear.
- 5) Clean the sealing surface of the cylinder block.
- 6) Apply clean engine oil to the new oil filter seals.
- Install the oil filter. Tighten the oil filter until the oil filter seal contacts the cylinder block. Do not overtighten the oil filter.
- 8) Remove the oil filler cap. Fill the crankcase with approximately 5.91 quarts of oil. When refilling be careful not to overfill the crankcase.
- 9) Start the engine and run the engine at "LOW IDLE" for two minutes. Perform this procedure in order to ensure that the lubrication system has oil and that the oil filters are filled. Inspect the oil filter for leaks.