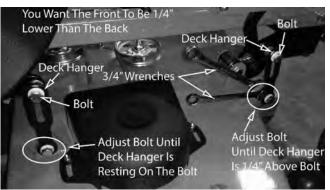

#### Leveling the Deck

- Starton aflat level surface and set the air pressure in all four tires to 12 psi.
- 2) Get two 2x4s and make sure that the wider sides are similar length.
- Take off the foot pedal and raise the floor plate.
- 4) Lower the deck onto the 2x4s and pin the deck into its top available height. Remove the dampener that attaches to the actuator bar using two ½" wrenches.
- 5) Now ensure that the deck is level left to right and has a pitch down of ¼" from the back to the front. This can be done by adjusting the tabs on the deck.
- 6) Loosen the bolts on the back of the deck using two 3/4" wrenches until the deck hanger is resting against the bolt.
- 7) Adjust the front deck hanger until there is ¼" gap between the deck hanger and the bolt that it rests on.
- 8) Reattach the dampener to the actuator bar.
- 9) Place the floorplate down and place the foot pedal back on and you should be ready to mow.