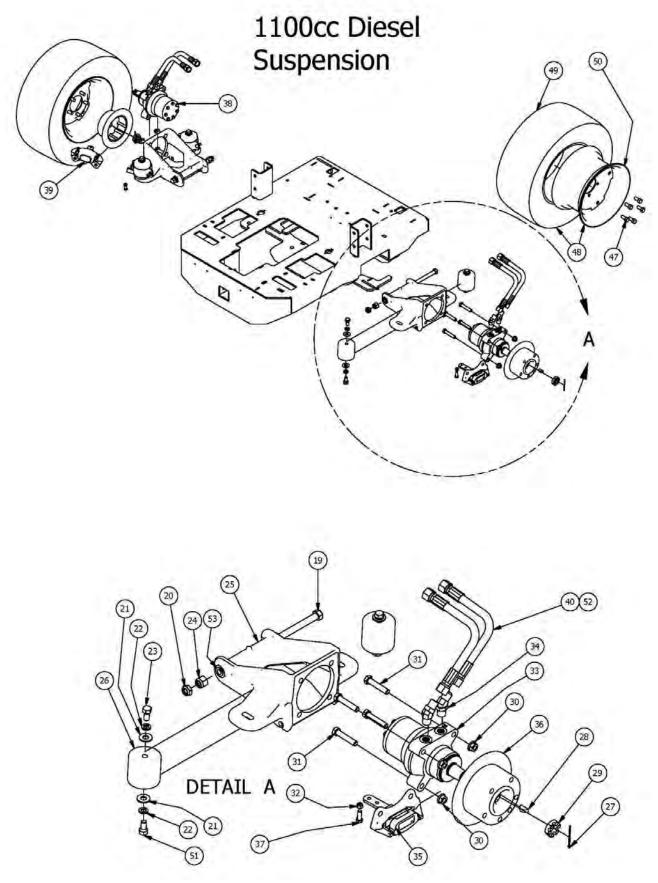

# **PARTS SECTION**

24

25 26

1

022-7010-00

023-7915-98

019-5007-00

1 022-1050-00

1-3/4" Bearing-Large Bore Front Rim

13 x 6.50 - Reliance No-Flat

Suspension Fork Assembly

1/2" Lock Washer

|      | 1   | Parts List  | 1                                      |
|------|-----|-------------|----------------------------------------|
| ITEM | QTY | PART NUMBER | DESCRIPTION                            |
| 1    | 4   | 034-8025-00 | Drive Lever Spring                     |
| 2    | 4   | 032-5055-00 | Bushing for 2012 Drive Arms            |
| 3    | 8   | 019-8027-00 | ,515 ID Nylon Shoulder Washer          |
| 4    | 2   | 024-6034-00 | 1/4" Press in Grease Fitting           |
| 5    | 2   | 013-8050-00 | 1/2-13 Nylon Flange Nut                |
| 6    | 2   | 013-8043-00 | 5/16" Nut                              |
| 7    | 2   | 018-8063-00 | 5/16" x 3/4" Hex Bolt                  |
| 8    | 6   | 013-6051-00 | 3/8" Fine Threaded Jam Nut             |
| 9    | 2   | 019-5037-00 | 3/8" Lock Washer                       |
| 10   | 2   | 069-4010-00 | Black Steering Grip                    |
| 11   | 2   | 045-5000-00 | Black Knob for Adjustable Steering Arn |
| 12   | 1   | 031-9015-70 | Lower Adjuster - Steering Arm- Right   |
| 13   | 2   | 031-9010-00 | Upper Tube-Adjustable Steering         |
| 14   | - 1 | 031-9016-70 | Upper Adjust Steering Arm- Right       |
| 15   | 8   | 018-2020-00 | 5/16-18 1/2 HWH Bolt-Steering          |
| 16   | 1   | 031-9025-70 | Steering Arm Elbow - Right             |
| 17   | 4   | 013-9002-00 | 5/16" Flange Nut                       |
| 18   | 4   | 018-2050-00 | 10mm Damper Ball Stud-Steering         |
| 19   | 2   | 013-0085-00 | 1/2-13 Hex Flange Nut ZC               |
| 20   | 2   | 087-8080-00 | Steering Damper                        |
| 21   | 1   | 031-9017-70 | Upper adjuster-Steering Arm- Left      |
| 22   | 1   | 031-9014-70 | Lower Adjuster - Steering Arm- Left    |
| 23   | 2   | 018-5043-00 | 3/8" x 1 1/4" Carriage Bolt            |
| 24   | - 1 | 031-9020-70 | Steering Arm Elbow - Left              |
| 25   | 2   | 035-6060-00 | 1100cc Diesel Push Rod                 |
| 26   | 2   | 099-2009-00 | Quick Release Ball Joint               |
| 27   | 2   | 099-6046-00 | 3/8-24 Ball Joint                      |
| 28   | 1   | 027-8819-00 | Drive Arm Lever Housing (Left)         |
| 29   | 1   | 027-8820-00 | Drive Arm Lever Housing Right          |
| 30   | 2   | 018-4011-00 | 3/8-24 Nylon Insert jam locknut        |
| 31   | 2   | 032-1010-00 | Drive Arm Block Insert-short           |
| 32   | 2   | 032-1020-00 | Drive Arm Block Insert-long            |
| 33   | 2   | 019-6017-00 | .630 ID Plastic Washer                 |
| 34   | 4   | 019-7000-00 | .505x1x .125 Oil Impregnated washer    |