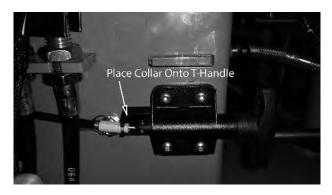

The control arm blocks have grease fittings located on the top of each block. Grease one time a year.

If the T-Handle stops working open the swing away tank and check to see if the collar is still in the bracket. If not place the collar back into the T-Handle.