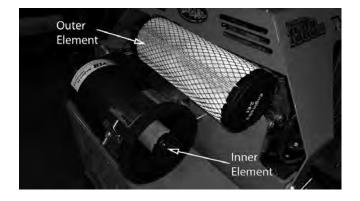

#### 3.3 Changing the air cleaner

- The air filter is located on the back of the mower.
   Unlatch the four latches that hold the cap onto the filter housing.
- Remove the outer air
  element and inspect it. If
  it is dirty it might be
  necessary to use low air
  pressure to clean it out
  (30psi or less). Higher air pressure can
  damage the pleats.
- 3) Clean or replace both the inner and outer air elements.
- Reattach the cap onto the filter housing.