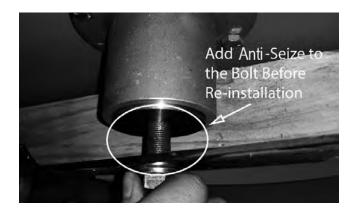

### **SECTION 5: FRAME**

The front fork nuts require a torque of 40ft-lbs. First remove the dust cap. While applying this torque, turn the fork itself to ensure no damage is done to the bearing. This operation is only necessary if a repair requires it.