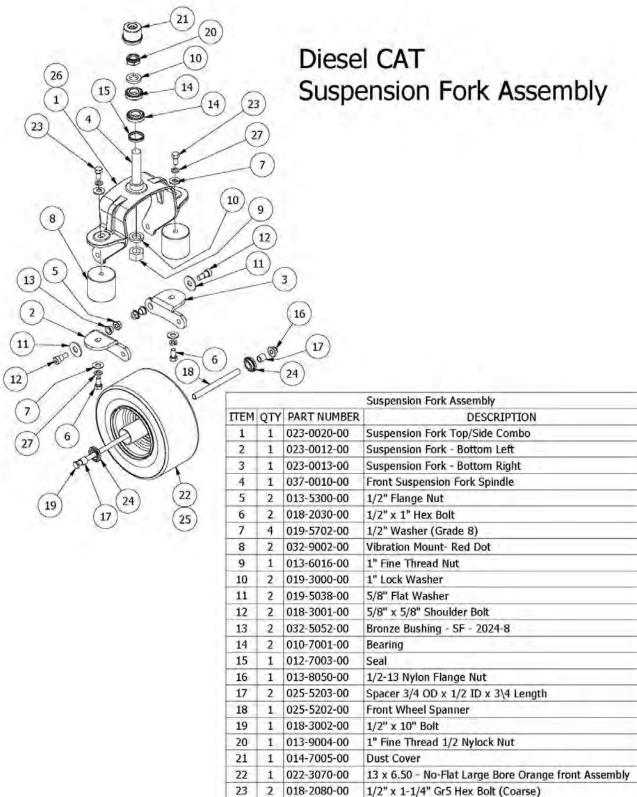

# **PARTS SECTION**

24

25 26

1

022-7010-00

023-7915-98

019-5007-00

1 022-1050-00

1-3/4" Bearing-Large Bore Front Rim

13 x 6.50 - Reliance No-Flat

Suspension Fork Assembly

1/2" Lock Washer

|      | 1   | Parts List  | 1                                      |
|------|-----|-------------|----------------------------------------|
| ITEM | QTY | PART NUMBER | DESCRIPTION                            |
| 1    | 4   | 034-8025-00 | Drive Lever Spring                     |
| 2    | 4   | 032-5055-00 | Bushing for 2012 Drive Arms            |
| 3    | 8   | 019-8027-00 | ,515 ID Nylon Shoulder Washer          |
| 4    | 2   | 024-6034-00 | 1/4" Press in Grease Fitting           |
| 5    | 2   | 013-8050-00 | 1/2-13 Nylon Flange Nut                |
| 6    | 2   | 013-8043-00 | 5/16" Nut                              |
| 7    | 2   | 018-8063-00 | 5/16" x 3/4" Hex Bolt                  |
| 8    | 6   | 013-6051-00 | 3/8" Fine Threaded Jam Nut             |
| 9    | 2   | 019-5037-00 | 3/8" Lock Washer                       |
| 10   | 2   | 069-4010-00 | Black Steering Grip                    |
| 11   | 2   | 045-5000-00 | Black Knob for Adjustable Steering Arn |
| 12   | 1   | 031-9015-70 | Lower Adjuster - Steering Arm- Right   |
| 13   | 2   | 031-9010-00 | Upper Tube-Adjustable Steering         |
| 14   | - 1 | 031-9016-70 | Upper Adjust Steering Arm- Right       |
| 15   | 8   | 018-2020-00 | 5/16-18 1/2 HWH Bolt-Steering          |
| 16   | 1   | 031-9025-70 | Steering Arm Elbow - Right             |
| 17   | 4   | 013-9002-00 | 5/16" Flange Nut                       |
| 18   | 4   | 018-2050-00 | 10mm Damper Ball Stud-Steering         |
| 19   | 2   | 013-0085-00 | 1/2-13 Hex Flange Nut ZC               |
| 20   | 2   | 087-8080-00 | Steering Damper                        |
| 21   | 1   | 031-9017-70 | Upper adjuster-Steering Arm- Left      |
| 22   | 1   | 031-9014-70 | Lower Adjuster - Steering Arm- Left    |
| 23   | 2   | 018-5043-00 | 3/8" x 1 1/4" Carriage Bolt            |
| 24   | - 1 | 031-9020-70 | Steering Arm Elbow - Left              |
| 25   | 2   | 035-6060-00 | 1100cc Diesel Push Rod                 |
| 26   | 2   | 099-2009-00 | Quick Release Ball Joint               |
| 27   | 2   | 099-6046-00 | 3/8-24 Ball Joint                      |
| 28   | 1   | 027-8819-00 | Drive Arm Lever Housing (Left)         |
| 29   | 1   | 027-8820-00 | Drive Arm Lever Housing Right          |
| 30   | 2   | 018-4011-00 | 3/8-24 Nylon Insert jam locknut        |
| 31   | 2   | 032-1010-00 | Drive Arm Block Insert-short           |
| 32   | 2   | 032-1020-00 | Drive Arm Block Insert-long            |
| 33   | 2   | 019-6017-00 | .630 ID Plastic Washer                 |
| 34   | 4   | 019-7000-00 | .505x1x .125 Oil Impregnated washer    |