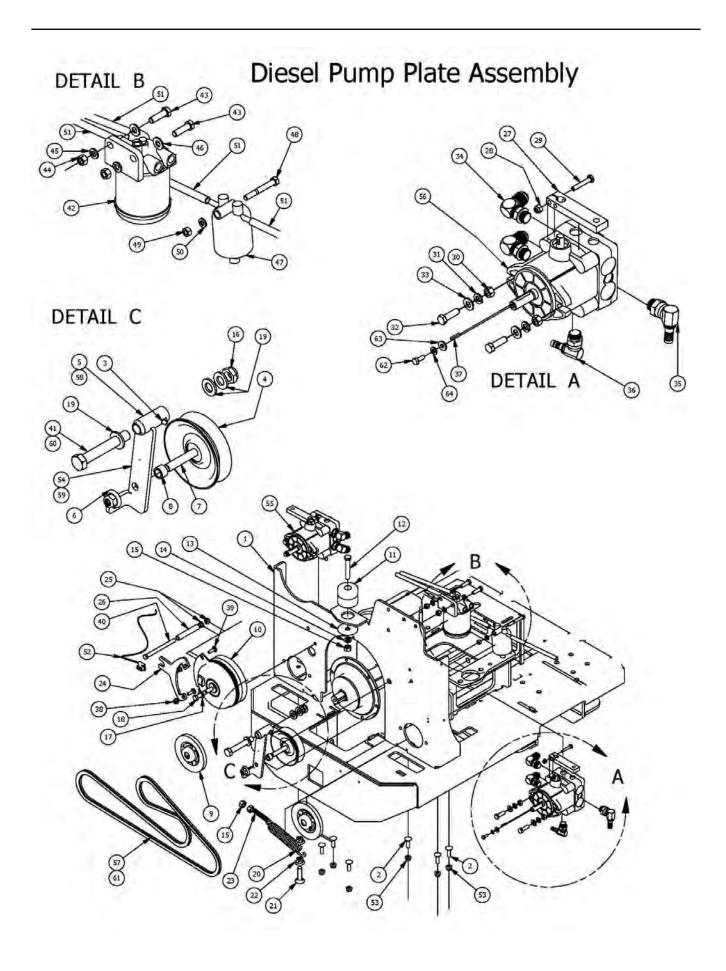

### **SECTION 2: DRIVE BELT**

Shown on the right is the tensioner for your pump belt. Adjusting this will either increase or decrease tension on the belt. Use a ¾" wrench to loosen the jam nuts and either tighten for more belt tension or loosen for less belt tension.

The belt tension should be set to 70-75 lbs.

Use a belt tension gauge to ensure the proper tension. Your dealer or service center will have a belt tension gauge or you can buy one (Part Number 041-9999-00).

#### **SECTION 3: ENGINE**

On the right is an overview of the CAT 1100cc Diesel Engine. To access the engine remove the knob on top of the engine cover plate. The oil drain plug is located on the bottom of the engine. Bad Boy recommends that the oil and filter be changed at intervals of 250 usage hours or yearly, whichever occurs first. The oil capacity is approximately 4.64 quarts. Cat Diesel Engine Oil 15W-40 is recommended for maximum protection.