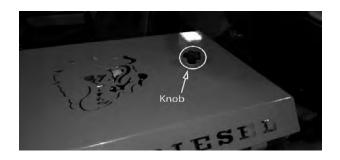

#### **SECTION 3: ENGINE**

On the right is an overview of the CAT 1100cc Diesel Engine. To access the engine remove the knob on top of the engine cover plate. The oil drain plug is located on the bottom of the engine. Bad Boy recommends that the oil and filter be changed at intervals of 250 usage hours or yearly, whichever occurs first. The oil capacity is approximately 4.64 quarts. Cat Diesel Engine Oil 15W-40 is recommended for maximum protection.