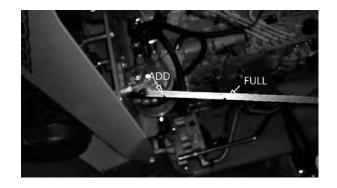

- 10) Stop the engine and allow the oil to drain back to the sump for a minimum of ten minutes.
- 11) Remove the oil level gauge in order to check the oil level. Maintain the oil level between the "ADD" and "FULL" marks on the oil level gauge.