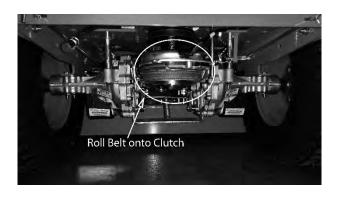

#### Deck belt installation:

- 1) Follow steps 1 and 2 from the deck removal section.
- 2) Take off both pulley covers and route the belt by following the belt route sticker. The easiest way to finish running the belt is routing the belt through the deck pulleys and carefully slipping the belt onto the clutch in the rear of the engine.
- Verify that the belt is routed properly as improper routing can damage the spindles as well as the engine.