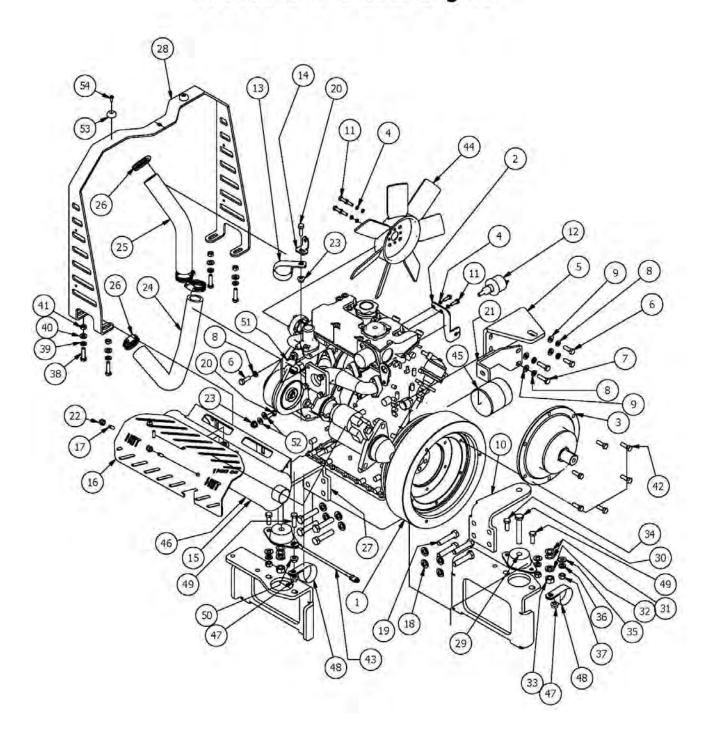

#### **SECTION 3: ENGINE**

On the right is an overview of the CAT 1100cc Diesel Engine. To access the engine remove the knob on top of the engine cover plate. The oil drain plug is located on the bottom of the engine. Bad Boy recommends that the oil and filter be changed at intervals of 250 usage hours or yearly, whichever occurs first. The oil capacity is approximately 4.64 quarts. Cat Diesel Engine Oil 15W-40 is recommended for maximum protection.

- 3.1 Changing your engine oil and oil filter
- After the engine has been run at the normal operating temperature, stop the engine.
- Remove the oil drain plug located underneath the engine. Allow the oil to drain into a drain pan. After the oil has drained, the oil drain plug should be cleaned and installed.
- 3) Remove the oil filter with a chain wrench.
- 4) Check the oil filter for any metal debris that may indicate engine wear.
- 5) Clean the sealing surface of the cylinder block.
- 6) Apply clean engine oil to the new oil filter seals.
- Install the oil filter. Tighten the oil filter until the oil filter seal contacts the cylinder block. Do not overtighten the oil filter.
- 8) Remove the oil filler cap. Fill the crankcase with approximately 5.91 quarts of oil. When refilling be careful not to overfill the crankcase.
- 9) Start the engine and run the engine at "LOW IDLE" for two minutes. Perform this procedure in order to ensure that the lubrication system has oil and that the oil filters are filled. Inspect the oil filter for leaks.

- 10) Stop the engine and allow the oil to drain back to the sump for a minimum of ten minutes.
- 11) Remove the oil level gauge in order to check the oil level. Maintain the oil level between the "ADD" and "FULL" marks on the oil level gauge.

When servicing the fuel system on the CAT Diesel, it is necessary to purge the air from the system by loosening the 9/16" bolt on top of the fuel filter and pumping the fuel bulb (located underneath the radiator) until air bubbles are no longer visible.

#### 3.2 Changing your fuel filter

- 1) Your CAT 1100cc Diesel has two fuel system filters. The first is a filter/water separator.
- Open the drain on the bottom of the filter/water separator. Catch the draining fluid in a suitable container. Dispose of the drained fluid correctly.
- 3) Close drain.
- 4) The second fuel filter is a canister located above the fuel/water separator.
- 5) Close the fuel supply valve.
- 6) Clean the outside of the fuel filter assembly.
- 7) Remove the setscrew.
- 8) Remove the canister. Ensure that any fluid is drained into a suitable container.
- 9) Assemble the following items: seals (8), seal (7), canister (3), and bowl (10). Place washer (5) and seal (6) on setscrew (2).
- 10) Fasten the assembly to the fuel filter base with setscrew (2).
- 11) The fuel system will need to be primed after the new filter is installed. Refer to the Priming section. Make this! What priming do ours have?