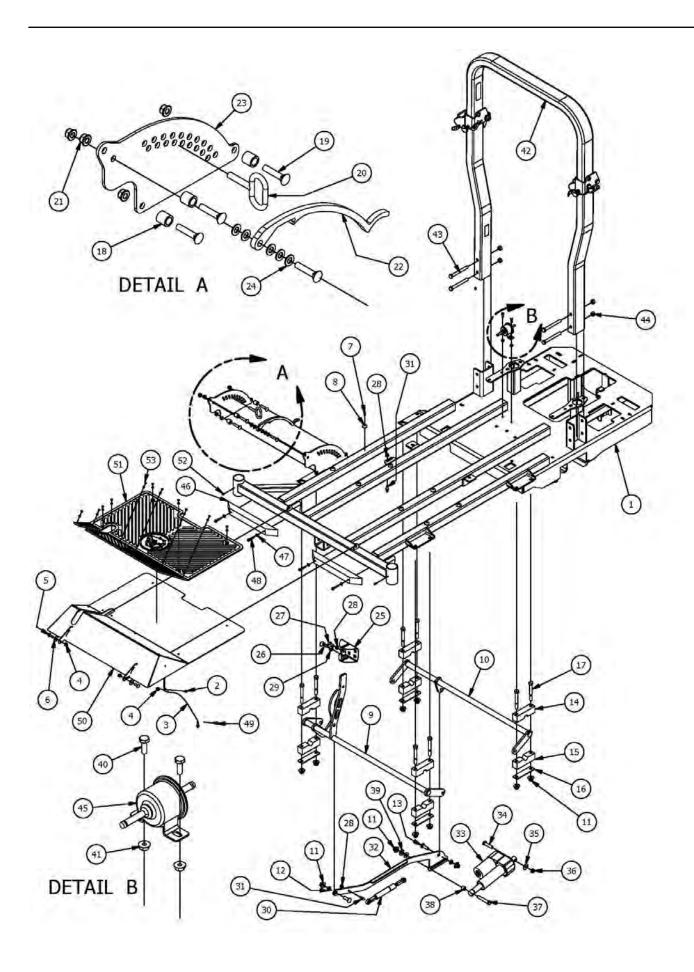

# **PARTS SECTION**

24

25 26

1

022-7010-00

023-7915-98

019-5007-00

1 022-1050-00

1-3/4" Bearing-Large Bore Front Rim

13 x 6.50 - Reliance No-Flat

Suspension Fork Assembly

1/2" Lock Washer

|      | 1   | Parts List  | 1                                      |
|------|-----|-------------|----------------------------------------|
| ITEM | QTY | PART NUMBER | DESCRIPTION                            |
| 1    | 4   | 034-8025-00 | Drive Lever Spring                     |
| 2    | 4   | 032-5055-00 | Bushing for 2012 Drive Arms            |
| 3    | 8   | 019-8027-00 | ,515 ID Nylon Shoulder Washer          |
| 4    | 2   | 024-6034-00 | 1/4" Press in Grease Fitting           |
| 5    | 2   | 013-8050-00 | 1/2-13 Nylon Flange Nut                |
| 6    | 2   | 013-8043-00 | 5/16" Nut                              |
| 7    | 2   | 018-8063-00 | 5/16" x 3/4" Hex Bolt                  |
| 8    | 6   | 013-6051-00 | 3/8" Fine Threaded Jam Nut             |
| 9    | 2   | 019-5037-00 | 3/8" Lock Washer                       |
| 10   | 2   | 069-4010-00 | Black Steering Grip                    |
| 11   | 2   | 045-5000-00 | Black Knob for Adjustable Steering Arn |
| 12   | 1   | 031-9015-70 | Lower Adjuster - Steering Arm- Right   |
| 13   | 2   | 031-9010-00 | Upper Tube-Adjustable Steering         |
| 14   | - 1 | 031-9016-70 | Upper Adjust Steering Arm- Right       |
| 15   | 8   | 018-2020-00 | 5/16-18 1/2 HWH Bolt-Steering          |
| 16   | 1   | 031-9025-70 | Steering Arm Elbow - Right             |
| 17   | 4   | 013-9002-00 | 5/16" Flange Nut                       |
| 18   | 4   | 018-2050-00 | 10mm Damper Ball Stud-Steering         |
| 19   | 2   | 013-0085-00 | 1/2-13 Hex Flange Nut ZC               |
| 20   | 2   | 087-8080-00 | Steering Damper                        |
| 21   | 1   | 031-9017-70 | Upper adjuster-Steering Arm- Left      |
| 22   | 1   | 031-9014-70 | Lower Adjuster - Steering Arm- Left    |
| 23   | 2   | 018-5043-00 | 3/8" x 1 1/4" Carriage Bolt            |
| 24   | - 1 | 031-9020-70 | Steering Arm Elbow - Left              |
| 25   | 2   | 035-6060-00 | 1100cc Diesel Push Rod                 |
| 26   | 2   | 099-2009-00 | Quick Release Ball Joint               |
| 27   | 2   | 099-6046-00 | 3/8-24 Ball Joint                      |
| 28   | 1   | 027-8819-00 | Drive Arm Lever Housing (Left)         |
| 29   | 1   | 027-8820-00 | Drive Arm Lever Housing Right          |
| 30   | 2   | 018-4011-00 | 3/8-24 Nylon Insert jam locknut        |
| 31   | 2   | 032-1010-00 | Drive Arm Block Insert-short           |
| 32   | 2   | 032-1020-00 | Drive Arm Block Insert-long            |
| 33   | 2   | 019-6017-00 | .630 ID Plastic Washer                 |
| 34   | 4   | 019-7000-00 | .505x1x .125 Oil Impregnated washer    |

| ITEM | QTY | PART NUMBER | DESCRIPTION                                  |
|------|-----|-------------|----------------------------------------------|
| 1    | 1   | 067-3000-00 | Left Fuel Tank with Fender                   |
| 2    | 1   | 083-4014-00 | Hour Meter                                   |
| 3    | 2   | 018-1040-00 | Light Plug                                   |
| 4    | 1   | 077-8076-00 | Ignition Switch                              |
| 5    | 1   | 042-9000-00 | Ignition Key                                 |
| 6    | 1   | 031-2010-00 | Tank Supports-Left                           |
| 7    | 1   | 031-2011-00 | Tank Supports Eart                           |
| 8    | 8   | 018-2015-00 | 10-32 x 1 Button Head Bolt                   |
| 9    | 1   | 080-6010-00 | Diesel Seat Frame                            |
| 10   | 4   | 018-8065-00 | 5/16" x 1" Carriage Bolt                     |
| 11   | 4   | 013-9002-00 | 5/16" Flange Nut                             |
| 12   | 4   | 019-6042-00 | .360 ID Plastic Washer                       |
| 13   | 2   | 013-5202-00 |                                              |
|      | 2   | 013-5202-00 | 3/8" Nylock Flange Nut                       |
| 14   | 2   |             | 3/8" x 1 1/4" Carriage Bolt                  |
| 15   |     | 067-6055-00 | Fuel Tank Hose Nipple w/ Filter              |
| 16   | 1   | 073-2000-00 | Brass fuel line T                            |
| 17   | 1   | 073-8068-00 | fuel line T                                  |
| 18   | 11  | 072-8069-00 | 1/4 Fuel Hose Clamp                          |
| 19   | 1   | 051-8068-00 | 3/16 Fuel Line                               |
| 20   | 1   | 051-8075-00 | 5/16" fuel line hose                         |
| 21   | 4   | 051-8067-00 | 1/4" Fuel Line Hose                          |
| 22   | 1   | 086-0247-00 | Wiring Harness                               |
| 23   | 2   | 089-1000-00 | Oil Light                                    |
| 24   | 1   | 056-8058-00 | PTO Engager                                  |
| 25   | 1   | 078-8077-00 | Deck Lift Joystick                           |
| 26   | 1   | 086-7001-00 | 2" Water Temperature Gauge                   |
| 27   | 1   | 086-7000-00 | 2" Oil Pressure Gauge                        |
| 28   | 1   | 015-4010-00 | ECM for 1100cc Diesel                        |
| 29   | 1   | 079-3402-00 | Control Panel (Left)                         |
| 30   | 1   | 079-3406-00 | 1100cc Diesel Control Panel                  |
| 31   | 4   | 018-5200-00 | 10-24 X 5/8 BS Button Head Bolt              |
| 32   | 9   | 013-5019-00 | 10-24 Nylon Insert Locknut Zinc Orange Nylon |
| 33   | 1   | 067-3001-00 | Right Fuel Tank with Fender                  |
| 34   | 2   | 066-8090-00 | Diesel Fuel Cap - 3.5" Neck                  |
| 35   | 10  | 018-2007-00 | 5/16" x 1" Bolt                              |
| 36   | 10  | 019-8051-00 | 5/16" Lock Washer                            |
| 37   | 10  | 019-8044-00 | 5/16" Flat Washer                            |
| 38   | 5   | 018-8058-00 | 10-24 x 1 BS C/S 18-8 SS                     |
| 39   | 1   | 015-0015-00 | Auto Shut Down for Cat Diesels               |
| 40   | 1   | 039-2016-00 | 2016 T Handle Release                        |
| 41   | 1   | 064-0002-00 | 2015 Seat Latch Cable                        |
| 42   | 1   | 067-4025-00 | Fuel Gauge and Grommet                       |

| ITEM | QTY | PART NUMBER | DESCRIPTION                              |
|------|-----|-------------|------------------------------------------|
| 1    | 1   | 070-5580-00 | Outlaw Diesel Frame 2012                 |
| 2    | 1   | 018-8064-00 | 1/4" x 5/8" BS C/S 18-8 SS               |
| 3    | 1   | 064-2006-00 | Floor board Cable W/ Swivel Ends         |
| 4    | 3   | 013-8049-00 | 5/16" Nylock Flange Nut Zinc             |
| 5    | 2   | 018-8065-00 | 5/16" x 1" Carriage Bolt                 |
| 6    | 2   | 019-6042-00 | .360 ID Plastic Washer                   |
| 7    | 8   | 030-3050-00 | #10 x 1/2" Self Tapping Screw            |
| 8    | 8   | 029-4010-00 | Button Bumper                            |
| 9    | 1   | 028-6030-00 | 2015 Outlaw Act Bar Assembly (Front)     |
| 10   | 4   | 028-6040-00 | 2015 Outlaw Act Bar Assembly (Rear)      |
| 11   | 11  | 013-8050-00 | 1/2-13 Nylon Flange Nut                  |
| 12   | 2   | 032-3000-00 | Bushing- SF-1620-4                       |
| 13   | 2   | 018-0008-00 | 1/2 x 1-1/2 Carriage Bolt                |
| 14   | 4   | 017-9000-00 | Two Piece Pillow Block (Male)            |
| 15   | 4   | 017-9050-00 | Two Piece Pillow Block (Female)          |
| 16   | 4   | 017-9025-00 | Two Piece Pillow Block Strap             |
| 17   | 8   | 018-5019-00 | 1/2" x 4" Bolt (Grade 8)                 |
| 18   | 3   | 025-5203-00 | Spacer 3/4 OD x 1/2 ID x 3\4 Length      |
| 19   | 4   | 018-0009-00 | 3/8 x 1 3/4 Carriage Bolt                |
| 20   | 1   | 040-4000-00 | Deck height lever pin                    |
| 21   | 4   | 013-5202-00 | 3/6" Nylock Flange Nut                   |
| 22   | 1   | 031-0100-00 | Outlaw Deck Lever Lock                   |
| 23   | 1   | 026-2100-00 | Outlaw Height Indicator Plate (Outer)    |
| 24   | 5   | 019-2003-00 | .390 x .750 x .062 Nylon Washer          |
| 25   | 1   | 026-0013-00 | Outlaw Deck Lift Pedal                   |
| 26   | 1   | 040-5000-00 | Pull Pin                                 |
| 27   | 1   | 030-0010-00 | 5/16-18 x1 Thumb Screw Zinc              |
| 28   | 3   | 013-9002-00 | 5/16" Flange Nut                         |
| 29   | 1   | 013-7018-00 | 1/2" Hex Nut                             |
| 30   | 1   | 087-6100-00 | 250lb Gas Spring                         |
| 31   | 2   | 018-2050-00 | 10mm Damper Ball Stud-Steering           |
| 32   | 1   | 028-6055-00 | Outlaw Linkage Bar Susp Frame            |
| 33   | 1   | 035-7033-00 | Actuator                                 |
| 34   | 1   | 018-0022-00 | 1/2-13x2 Grade 8 Hex Bolt                |
| 35   | 1   | 019-5702-00 | 1/2" Washer (Grade 8)                    |
| 36   | 1   | 018-4010-00 | 1/2" Nylcock Nut (1/2 Jam)               |
| 37   | 1   | 018-7016-00 | 1/2" x 3" Hex Bolt                       |
| 38   | 1   | 025-7036-00 | 1/2 x 1/2 Spacer                         |
| 39   | 2   | 019-8054-00 | .505 Nylon Spacer                        |
| 40   | 2   | 018-8052-00 | 1/4" x 3/4" Hex Bolt                     |
| 41   | 2   | 013-9001-00 | 1/4-20 Hex Flange Nuts Zinc w/Serrations |
| 42   | 1   | 089-0003-00 | 2014 & Newer Diesel 2x3 Folding ROP5     |
| 43   | 4   | 018-7050-00 | 1/2" x 4 1/2" Bolt                       |
| 44   | 4   | 013-0005-00 | 1/2" Center Lock Nut                     |
| 45   | 1   | 015-4000-00 | Electric Fuel Pump                       |
| 46   | 2   | 029-7037-00 | 14" Rubber Bumper                        |
| 47   | 4   | 019-7040-00 | 1/4" Flat Washer                         |
| 48   | 4   | 030-7039-00 | 1/4" x 1 1/2" Self Tapping Screw         |
| 49   | 1   | 030-7040-00 | 1/4 x 1 Hex Head tek screw               |
| 50   | 1   | 079-3130-00 | 2016 Outlaw Floor Panel                  |
| 51   | 1   | 081-2050-00 | 2016 Outlaw Floor Mat                    |
| 52   | 3   | 024-6034-00 | 1/4" Press in Grease Fitting             |
| 53   | 24  | 040-6090-00 | Ratchet Fastener-2016 Floorboard         |