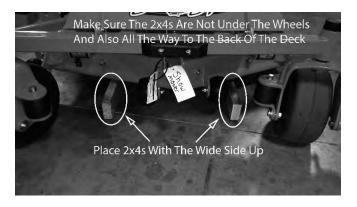

#### Leveling the Deck

- Starton aflat level surface and set the air pressure in all four tires to 12 psi.
- 2) Get two 2x4s and make sure that the wider sides are similar length.
- Take off the foot pedal and raise the floor plate.
- 4) Lower the deck onto the 2x4s and pin the deck into its top available height. Remove the dampener that attaches to the actuator bar using two ½" wrenches.
- 5) Now ensure that the deck is level left to right and has a pitch down of ¼" from the back to the front. This can be done by adjusting the tabs on the deck.
- 6) Loosen the bolts on the back of the deck using two 3/4" wrenches until the deck hanger is resting against the bolt.
- 7) Adjust the front deck hanger until there is ¼" gap between the deck hanger and the bolt that it rests on.
- 8) Reattach the dampener to the actuator bar.
- 9) Place the floorplate down and place the foot pedal back on and you should be ready to mow.