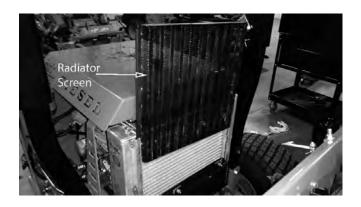

Torque the clutch bolt to 50 ft. lbs. on all models. Retorque at every oil change.

Keep radiator screen clean and free of debris on liquid cooled models. Check screen hourly during dry conditions. Slide radiator screen up to remove.