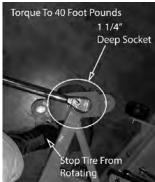

Torque the clutch bolt to 50 ft. lbs. on all models. Retorque at every oil change.

Keep radiator screen clean and free of debris on liquid cooled models. Check screen hourly during dry conditions. Slide radiator screen up to remove.