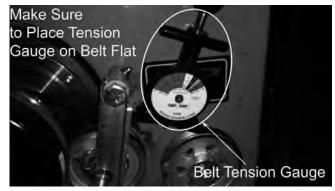

The belt tension should be set to 70-75 lbs.

Use a belt tension gauge to ensure the proper tension. Your dealer or service center will have a belt tension gauge or you can buy one (Part Number 041-9999-00).

Spring tension adjustments can be made by sliding the bolt shown above forward or backward in the slot of the deck. Belt tension should be 50-55 lbs. with the deck at its lowest setting.

Use a belt tension gauge to ensure the proper tension. Your dealer or service center will have a belt tension gauge or you can buy one (Part Number 041-9999-00).