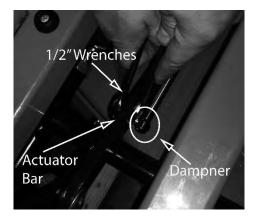

#### Leveling the Deck

- Starton aflat level surface and set the air pressure in all four tires to 12 psi.
- 2) Get two 2x4s and make sure that the wider sides are similar length.
- Take off the foot pedal and raise the floor plate.
- 4) Lower the deck onto the 2x4s and pin the deck into its top available height. Remove the dampener that attaches to the actuator bar using two ½" wrenches.
- 5) Now ensure that the deck is level left to right and has a pitch down of ¼" from the back to the front. This can be done by adjusting the tabs on the deck.
- 6) Loosen the bolts on the back of the deck using two 3/4" wrenches until the deck hanger is resting against the bolt.
- 7) Adjust the front deck hanger until there is ¼" gap between the deck hanger and the bolt that it rests on.
- 8) Reattach the dampener to the actuator bar.
- 9) Place the floorplate down and place the foot pedal back on and you should be ready to mow.