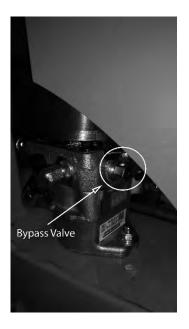

### **SECTION 8: MOVING INOPERABLE MOWER**

- 8.1 Do not tow machine. Use a winch to load on a trailer for transporting.
- 8.2 **ATTENTION**: RETURN BYPASS VALVES TO OPERATING POSITION BEFORE RUNNING MOWER FOLLOWING REPAIRS.
- 8.3 If it is necessary to move mower when the engine is inoperable, the hydraulic drive pumps are equipped with bypass valves. Before moving the mower, turn the bypass valves counterclockwise one-half to one revolution. The valve stems on each pump are located near the top and are identified as a hex stud.
- 8.4 Your Bad Boy Mower Weighs: **DIESEL SERIES:** 1607 lbs