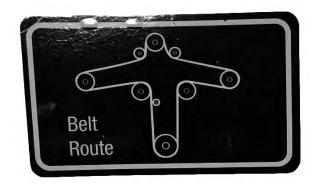

#### Deck belt installation:

- 1) Follow steps 1 and 2 from the deck removal section.
- 2) Take off both pulley covers and route the belt by following the belt route sticker. The easiest way to finish running the belt is routing the belt through the deck pulleys and carefully slipping the belt onto the clutch in the rear of the engine.
- Verify that the belt is routed properly as improper routing can damage the spindles as well as the engine.