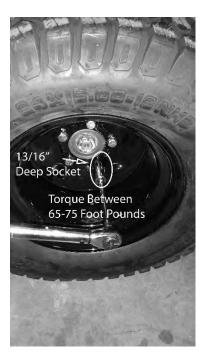

Torque rear wheel lugs to 65-75 ft. lbs. Re-torque at every oil change and check at every mowing.

There are two grease zerks located on each of the two turnbuckles (4 Total). Grease at every oil change.