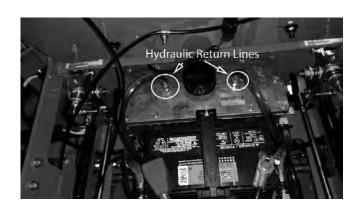

#### **SECTION 1: HYDROSTATIC SYSTEM**

The hydraulic reservoir tank on the Diesel 1500cc model is located under the seat. There is a dipstick that indicates the current hydraulic oil level. Use only 20W-50 motor oil in this tank. Conventional or synthetic oil may be used. Bad Boy Hydrostatic Oil is recommend. Bad Boy recommends that the hydraulic oil and filters be changed within the first 50 hours of use; then at intervals of 250 usage hours. Use only Bad Boy replacement filters. Use of any other filters may result in damage to the hydraulic system and void the warranty. Each side requires approximately two quarts of oil to refill the system.

## THE FOLLOWING MAINTENACE IS TO BE PERFORMED ON A LEVEL SURFACE.

Changing your hydraulic oil and filters

- Place an oil drain pan under the engine plate and place the hydraulic return lines that goes into the hydraulic reservoir tank into the oil pan. Remove the caps from the hydraulic reservoir tank.
- 2) Start the engine in order to cycle out the old hydraulic oil.
- 3) When you see air bubbles in the hydraulic lines immediately shut off the mower. Keep in mind that only 75-80% of the hydraulic oil can be changed at a time.
- Place rags under the hydraulic filters. Turn the hydraulic filters counter clockwise to remove.
- 5) Fill the new hydraulic oil filters with 20W-50 motor oil. Only use Bad Boy replacement filters.
- 6) Place the hydraulic return lines back onto the hydraulic reservoir tank. Fill the hydraulic reservoir tank until the oil level reaches the bubble on the dipstick. Be careful not to overfill the hydraulic reservoir tank.
- 7) Proceed to the purge procedure below.